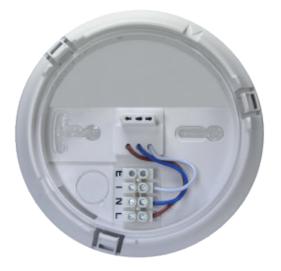

## FireAngel. **BW-PF-T PUSH-FIT** CEILING BASE

The ceiling base acts as the universal surface mounting facility for 230V smoke, heat & CO alarms in the SW1, HW1, CW1 series. With both top and side entries to accommodate cable and mini trunking installations, the ceiling base provides spacious room for wiring in premises such as flats where concrete ceilings can be problematic.

• Unique "Push2fit" docking base system for quick installation

- YT2 cable knock-outs
- Screw terminals