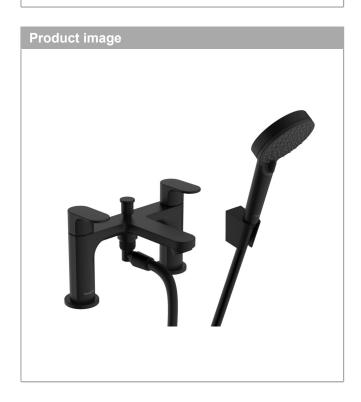

#### Rebris S

## 2-hole rim mounted bath mixer with diverter valve and Vernis Blend hand shower Vario

Finish: Matt Black Article Number: 72447670

## Description

# product features

- · consists of: 2-hole rim mounted bath mixer, hand shower, shower holder, shower hose
- · 2 functions
- · projection: 180 mm
- · centre distance: 180 mm
- · maximum flow rate at 3 bar: 49 l/min
- · ceramic valves hot/cold 90°
- · operating pressure from 0.2 bar
- · diverter with automatic resetting
- · non-return valve
- · with silencer
- · connection dimension: DN20
- · connection type: G 3/4
- · installation on bath rim
- · min. operating pressure: 1 bar
- · max. operating pressure: 10 bar