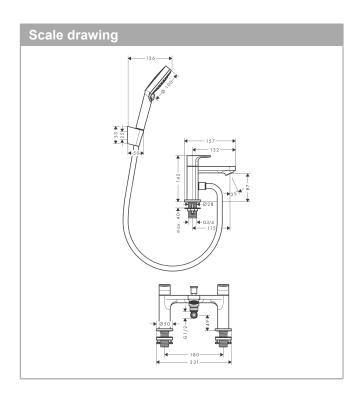

# product features

- · consists of: 2-hole rim mounted bath mixer, hand shower, shower holder, shower hose
- · 2 functions
- · projection: 180 mm
- · centre distance: 180 mm
- · maximum flow rate at 3 bar: 49 l/min
- · ceramic valves hot/cold 90°
- · operating pressure from 0.2 bar
- · diverter with automatic resetting
- · non-return valve
- · with silencer
- · connection dimension: DN20
- · connection type: G 3/4
- · installation on bath rim
- · min. operating pressure: 1 bar
- · max. operating pressure: 10 bar