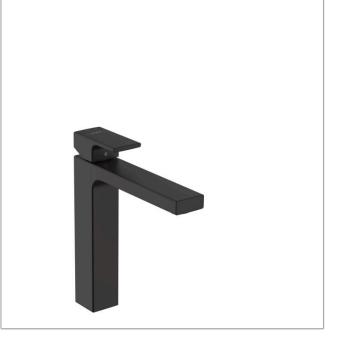

## **Product image**

## Vernis Shape Single lever basin mixer 190 with isolated water conduction without waste set Finish: Matt Black Article Number: 71591670