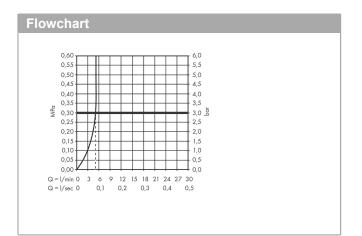

## · spout height: 190 mm · handle variant: lever handle · spray type: normal spray

Single lever basin mixer 190 with isolated water conduction without waste set

Article Number: 71591670

- swiveling spray former
- · maximum flow rate at 3 bar: 5 l/min
- · ceramic cartridge