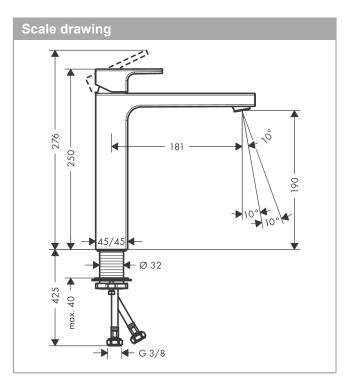

Vernis Shape

Description

product features

· ComfortZone: 190

· projection: 181 mm

Finish: Matt Black

- · with isolated water conduction without contact with nickel and lead
- · suitable for continuous flow water heaters
- · connection type: G 3/4 connections
- connection dimension: DN15 .
- . EU taxonomy: max. 6 I/min - Substantial Contribution (SC) possible