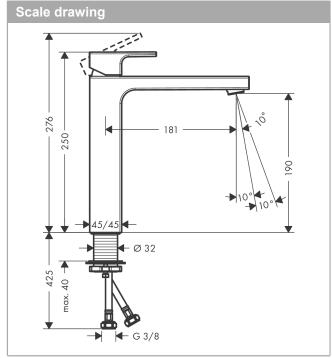

### product features

ComfortZone: 190
projection: 181 mm
spout height: 190 mm
handle variant: lever handle
spray type: normal spray

· maximum flow rate at 3 bar: 5 l/min

· ceramic cartridge

· swiveling spray former

· with isolated water conduction - without contact with nickel and lead

· suitable for continuous flow water heaters

connection type: G % connections
 connection dimension: DN15

· EU taxonomy: max. 6 l/min - Substantial Contribution