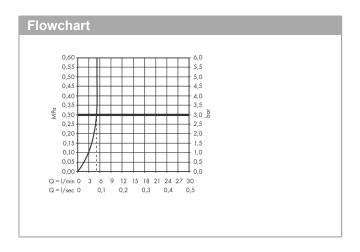

### product features

ComfortZone: 190
projection: 181 mm
spout height: 190 mm
handle variant: lever handle
spray type: normal spray

· maximum flow rate at 3 bar: 5 l/min

· ceramic cartridge

· swiveling spray former