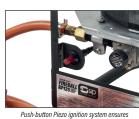

A push-button Piezo ignition system ensures safe, reliable and easy start-up.

For added protection, a tip-over and flame-out cut-off safety device are also fitted.