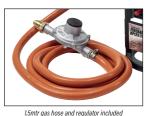

#### **POWERFUL & VARIABLE INFRARED HEATING CAPACITY FOR EFFECTIVE COVERAGE & CONTROL**

Maximum infrared heating output of 125,000BTU/hr (36.6kW).

- Quickly heats objects and surfaces in well-ventilated indoor areas.
- Fitted with an adjustable gas flow control for optimising heat output.
- 1.5mtr gas hose and regulator included.
- Low noise heater with no moving parts