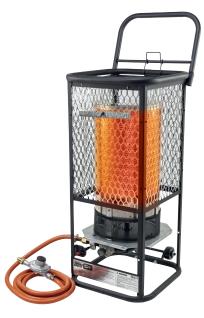

# **ITEM. 09316 SIP FIREBALL RP125 RADIANT PROPANE HEATER**

### **POWERFUL & WHEEL-MOUNTED RADIANT PROPANE HEATER**

# **PRODUCT OVERVIEW**

The SIP FIREBALL RP125 Radiant Propane Heater is a powerful and wheel-mounted propane heater designed to guickly and effectively heat large-sized workshops and garage spaces with good ventilation.

#### WHEEL-MOUNTED DESIGN FOR OUTSTANDING MOBILITY

A sturdy wheel-mounted design ensures easy movement between use.