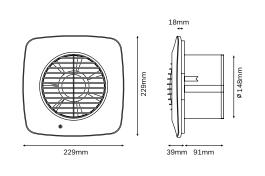

looking for something conventional, with a modern twist. The fan controls humidity, odours and mould growth effectively in kitchens, utility rooms, larger bathrooms and individual offices.

Suitable for both wall and ceiling fitting, the DX150 range has 2 speeds, selectabale at install, and comes complete with backdraught shutters. DX150S is a standard fan. This means that the fan is activated by an external switch (for example a lighting circuit) and will stop once the external switch is turned off.

## DX150S No speeds 2 Power (W) 15.0 / 22.6 Duct size (mm) 148 Flow rate (I/s) 60 / 67 Flow rate (m3/hr) 214 / 241 Noise dBA @3m 39 / 42 IPX Rating 4 Motor Type AC Backdraught shutters ✓

229

130

white

**Technical Details** 

Height (mm)

Width (mm)

Depth (mm)

Colour

## **Dimensions**



## **DX150S**

**Product type** 6"/150mm axial fan

Country of origin

2 Year Guarantee