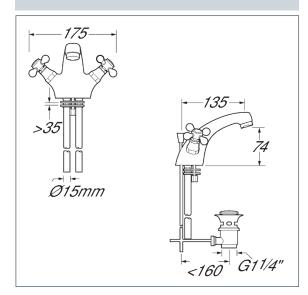

## **Features**

Construction: BI

Brass & Resin

Valve/Cartridge type:

Ceramic Disc

Supply:

Suitable for all plumbing systems

Working Pressures:

0.1 - 5.0 bar

Inlet connections:

15mm Copper

Flexi or Copper:

Copper Tails

· Comes complete with a lever operated pop up waste