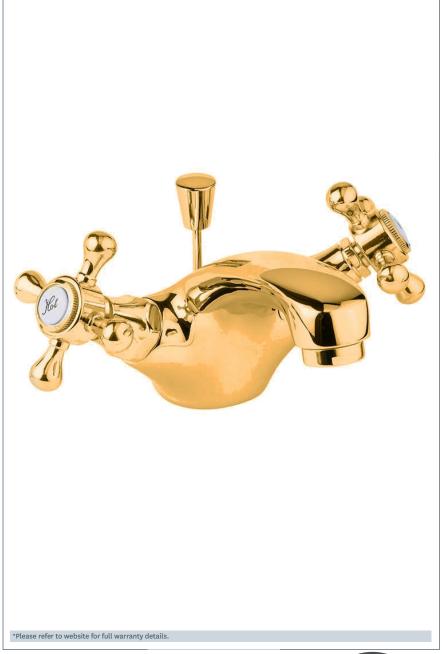

## **Tudor Range**

Tudor gold mono basin mixer with pop up waste

Product Code: TUD113/501

Finish: Gold

0.1 - 5.0 bar

Inlet connections:

15mm Copper

Flexi or Copper:

Copper Tails

· Comes complete with a lever operated pop up waste