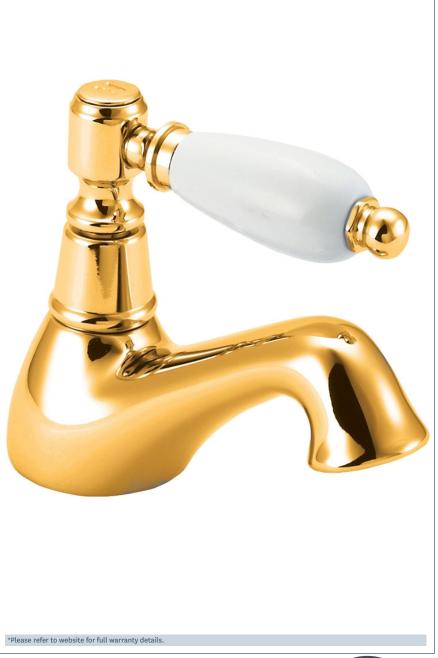

## Georgian bath taps

Product Code: GE02/501

Finish: Gold

#### **Features**

Construction: Bras

Brass & Resin

Valve/Cartridge type:

Ceramic Disc

Const.

Suitable for all plumbing systems

Working Pressures:

0.3 - 5.0 bar

Inlet connections:

3/4" BSP

Flexi or Copper:

Plastic Backnuts

- $\cdot$  1/4 turn ceramic handles ensure a smooth operation
- · Optimised for bath filler
- · Products which are easy to use by all the family