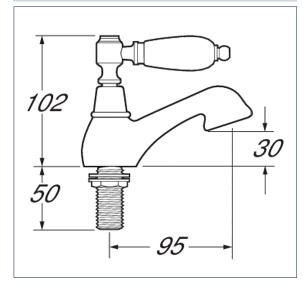

## Georgian bath taps

Product Code: GE02/501

Finish: Gold

#### **Features**

Construction: Bras

Brass & Resin

Valve/Cartridge type:

Ceramic Disc

Const.

Suitable for all plumbing systems

Working Pressures:

0.3 - 5.0 bar

Inlet connections:

3/4" BSP

Flexi or Copper:

Plastic Backnuts

- $\cdot$  1/4 turn ceramic handles ensure a smooth operation
- · Optimised for bath filler
- · Products which are easy to use by all the family