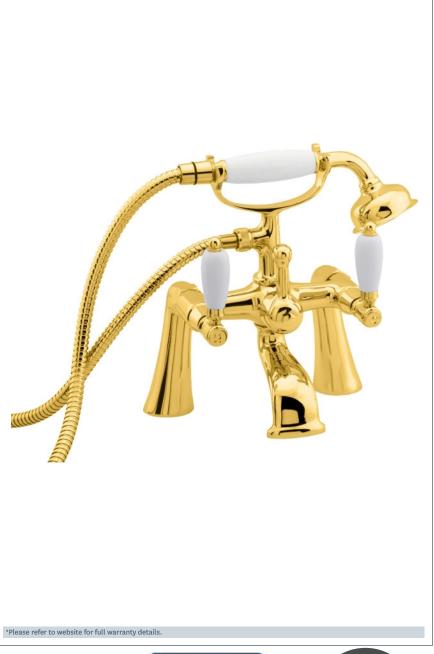

## Georgian

Georgian gold pillar mounted bath shower mixer

Product Code: GE03/501

Finish: Gold

- · Comes complete with single mode shower kit and wall bracket
- · Product can be wall or deck mounted
- $\cdot$  1/4 turn ceramic handles ensure a smooth operation
- · Single mode handset
- · Products which are easy to use by all the family