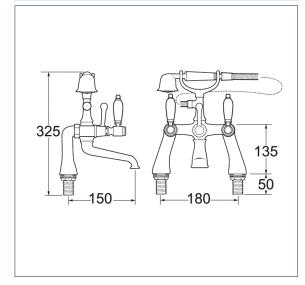

## Georgian

Georgian gold pillar mounted bath shower mixer

Product Code: GE03/501

Finish: Gold

## **Features**

Supply:

Construction: Brass & Resin

: Ceramic Disc

Valve/Cartridge type:

Suitable for all plumbing systems

Working Pressures: 0.3 - 5.0 bar

Inlet connections: 3/4" BSP

- · Comes complete with single mode shower kit and wall bracket
- · Product can be wall or deck mounted
- $\cdot$  1/4 turn ceramic handles ensure a smooth operation
- · Single mode handset
- · Products which are easy to use by all the family