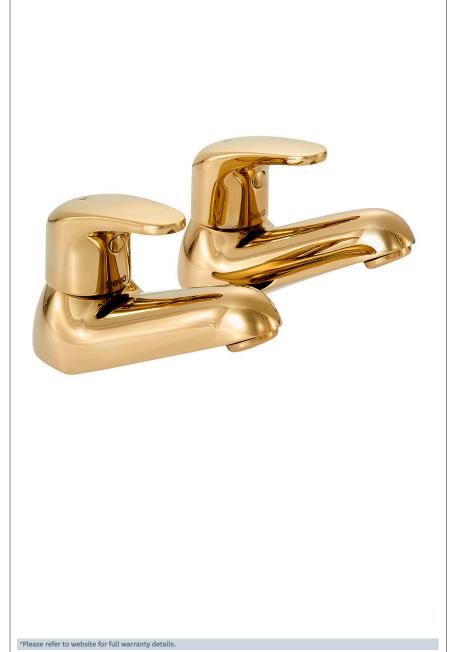

### **Adore Basin Taps Gold**

Product Code: ADORE101/501

Finish: Gold

#### **Features**

Construction:

Brass

Valve/Cartridge type: Ceramic Disc

Suitable for all plumbing systems

Working Pressures:

0.2 - 5.0 bar

Inlet connections:

Flexi or Copper:

Plastic Backnuts

- · 1/4 turn ceramic handles ensure a smooth operation
- · Products which are easy to use by all the family