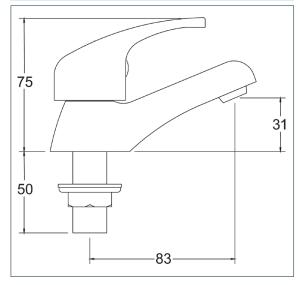

### **Adore Basin Taps Gold**

Product Code: ADORE101/501

Finish: Gold

#### **Features**

Construction:

Brass

Valve/Cartridge type: Ceramic Disc

Suitable for all plumbing systems

Working Pressures:

0.2 - 5.0 bar

Inlet connections:

Flexi or Copper:

Plastic Backnuts

- · 1/4 turn ceramic handles ensure a smooth operation
- · Products which are easy to use by all the family