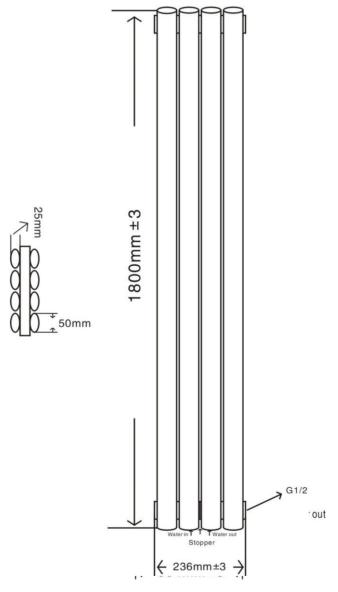

#### **Dimensions:**

## **Product Specification:**

**Code:** RAD03

**Barcode:** 5215000301001

**Product Weight (KG):** 21.4

Standards:BS EN 442-1:1996Construction Material:Low Carbon SteelInstallation Type:Wall Mounted

Colour / Finish: White
Certification (WRAS, TMV etc): No
BTU: 2695
Watts: 790
Hang Type: Vertical
Rails: n/a
Columns: 4

Pipe Centres (mm): 60 or 306
Wall to Face (mm): 105
Central heating installation: Yes
Electrical element installation: No
Bar Type: Double
Panel Type: Round