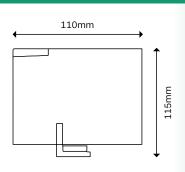

#### **Technical Details**

|                                      | Al100T   |
|--------------------------------------|----------|
| No speeds                            | 1        |
| Power (W)                            | 16       |
| Duct size (mm)                       | 100      |
| Flow rate (I/s)                      | 24       |
| Flow rate (m3/hr)                    | 85       |
| Noise dBA @3m                        | 40       |
| IPX Rating                           | 4        |
| Motor Type                           | AC       |
| Timer (2-30mins)                     | <b>V</b> |
| Height (mm)                          | 115      |
| Width (mm)                           | 110      |
| Depth (mm)                           | 160      |
| Packed weight (kg)                   | 1.14     |
| Packed height (mm)                   | 185      |
|                                      | 215      |
| Packed width (mm)                    | 210      |
| Packed width (mm)  Packed depth (mm) | 210      |

#### **Dimensions**