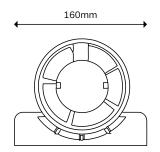

#### **Technical Details**

|                                      | Al100T   |
|--------------------------------------|----------|
| No speeds                            | 1        |
| Power (W)                            | 16       |
| Duct size (mm)                       | 100      |
| Flow rate (I/s)                      | 24       |
| Flow rate (m3/hr)                    | 85       |
| Noise dBA @3m                        | 40       |
| IPX Rating                           | 4        |
| Motor Type                           | AC       |
| Timer (2-30mins)                     | <b>V</b> |
| Height (mm)                          | 115      |
| Width (mm)                           | 110      |
| Depth (mm)                           | 160      |
| Packed weight (kg)                   | 1.14     |
| Packed height (mm)                   | 185      |
|                                      | 215      |
| Packed width (mm)                    | 210      |
| Packed width (mm)  Packed depth (mm) | 210      |

#### **Dimensions**