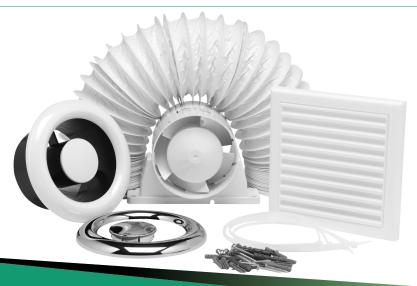

# Airline Al100T

4"/100mm Inline axial fan

Toolstation Product Code 43189

Clearing excess steam in the bathroom is no longer a problem with the Xpelair Airline Al100T inline extractor fan and its perfectly optimised impeller design.

It gives high level performance and meets Building Regulations Part F - even when installed with ducting and an external grille. The Al100T has the additional benefit of being installed up and out of the splashzone in the loft, helping to keep noise levels to a minimum. The product comes complete with a loft fitting kit which includes flexible ducting and internal / external grilles, giving everything needed to complete the install.

Al100T has an overrun timer which can be set at install between 2 and 30 minutes. This means that the fan continues to operate for this time once the external switch (for example a lighting circuit) is turned off.