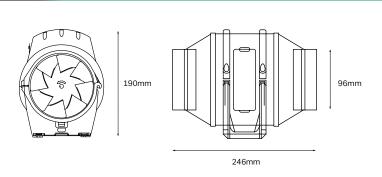

## **Technical Details**

|                  | XIMX 100  |
|------------------|-----------|
| No. of Speeds    | 2         |
| Power (W)        | 21 / 23   |
| Duct Size (mm)   | 96        |
| Flow rate (I/s)  | 40 / 52   |
| Flow rate (m3/h) | 145 / 187 |
| Noise dBA@3m     | 27 / 36   |
| IPX Rating       | 4         |
| Motor Type       | AC        |
| Height (mm)      | 190       |
| Width (mm)       | 246       |
| Colour           | White     |

## **Dimensions**

Product type: Inline Mixed Flow Extract Fan

Model range: **Domestic Bathroom** 

Guarantee