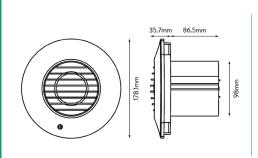

#### **Dimensions**

#### **Technical Details**

|                                      | 93086AW     |
|--------------------------------------|-------------|
| No speeds                            | 2           |
| Power (W)                            | 6.0 / 6.7   |
| Duct size (mm)                       | 100         |
| Flow rate (I/s)                      | 15 / 21     |
| Flow rate (m3/hr)                    | 54 / 76     |
| Noise dBA @ 3m                       | 22 / 34     |
| Specific Fan Power<br>(W/I/s)        | 0.40 / 0.32 |
| IPX Rating                           | 4           |
| Motor Type                           | AC          |
| Backdraught shutters                 | х           |
| Adjustable Timer<br>(30s to 30 mins) | <b>√</b>    |
| Fan Height (mm)                      | 178.5       |
| Fan Width (mm)                       | 178.5       |
| Fan Depth (mm)                       | 122.2       |
| Fan Colour                           | white       |
|                                      |             |