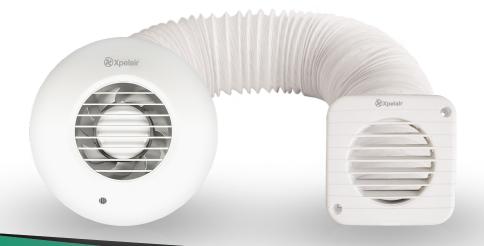

### **Designed for in-shower installation**

Toolstation Product Code 93012

Combining low noise levels with high extraction power, Simply Silent™ Shower Fan Complete is purpose-designed for in-shower installation. It carries-out direct extraction right at the point of humidity for a steam-free bathroom environment.

Shower Fan Complete comes complete with a loft fitting kit - 3m of flexible ducting and an external grille.

The product is a timer fan. This means that it is activated by an external switch (for example a light circuit) and will overrun for a period (selectable between 30s and 30mins) once the external switch is turned off.

#### Model number 93086AW

**Product type** Shower Fan Complete

**Country of Origin** Ireland

2 Years