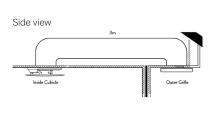

Shower Fan Complete comes complete with a loft fitting kit - 3m of flexible ducting and an external grille.

The product is a timer fan. This means that it is activated by an external switch (for example a light circuit) and will overrun for a period (selectable between 30s and 30mins) once the external switch is turned off.