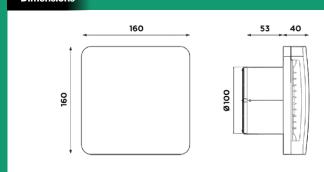

#### Dimensions

#### XS100S

| _   |        | _        |
|-----|--------|----------|
|     | 200100 | Details  |
| 166 | 11110  | DASIGHIS |
|     |        |          |

|                  | XS100S<br>93346AA |
|------------------|-------------------|
| No. of Speeds    | 1                 |
| Power (W)        | 10                |
| Duct Size (mm)   | 100               |
| Flow rate (I/s)  | 23                |
| Flow rate (m3/h) | 83                |
| Noise dBA@3m     | 35                |
| IPX Rating       | 4                 |
| Motor Type       | AC                |
| Adjustable Timer | Х                 |
| Height (mm)      | 160               |
| Width (mm)       | 160               |
| Depth (mm)       | 93                |
| Colour           | White             |