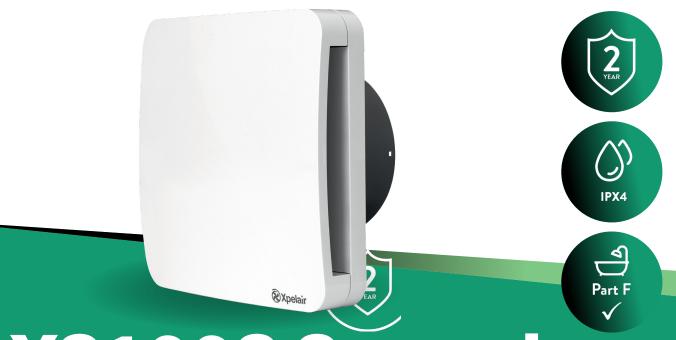

# XS100S Smooth

4" / 100mm axial extract fan with baffle front. Standard.

Toolstation Product Code 33862

The Smooth XS100S is a 4"/100mm intermittent axial fan suitable for installation in bathrooms, shower rooms and toilets. The fan comes complete with a smooth fascia cover, making it easy to clean and maintain.

XS100S has a one speed extraction rate of 23l/s and complies with UK Building Regulations. XS100S is a Standard Fan. This means that it is activated by an external switch (for example a lighting circuit) and will stop once the external switch is turned off.