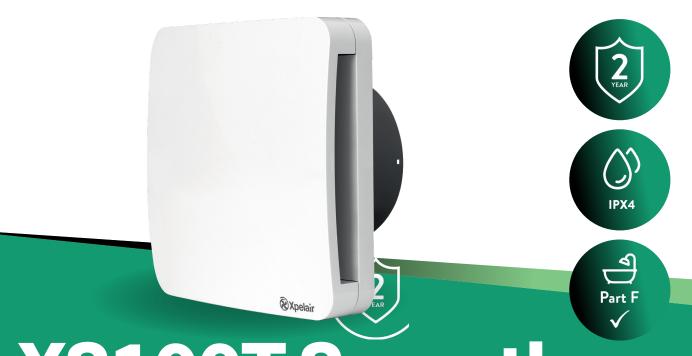

# XS100T Smooth

4" / 100mm axial extract fan with baffle front. Timer.

Toolstation Product Code 69897

The Smooth XS100T is a 4"/100mm intermittent axial fan suitable for installation in bathrooms. shower rooms and toilets. The fan comes complete with a smooth fascia cover, making it easy to clean and maintain.

XS100T has a one speed extraction rate of 23l/s and complies with UK Building Regulations. XS100T is a Timer Fan. This means that it continues to run for a period (can be set between 3 and 25 minutes) after the external switch is turned off.

# Country of origin

**Year Guarantee** 