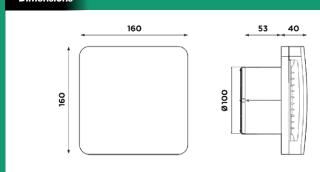

### **Technical Details**

|                                    | XS100T<br>93347AA |
|------------------------------------|-------------------|
| No. of Speeds                      | 1                 |
| Power (W)                          | 10                |
| Duct Size (mm)                     | 100               |
| Flow rate (I/s)                    | 23                |
| Flow rate (m3/h)                   | 83                |
| Noise dBA@3m                       | 35                |
| IPX Rating                         | 4                 |
| Motor Type                         | AC                |
| Adjustable Timer<br>(3 to 25 mins) | V                 |
| Height (mm)                        | 160               |
| Width (mm)                         | 160               |
| Depth (mm)                         | 93                |
| Colour                             | White             |

#### **Dimensions**

#### **XS100T**