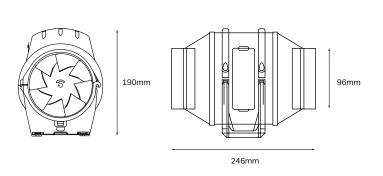

## **Technical Details**

|                                    | XIMX 100T |
|------------------------------------|-----------|
| No. of Speeds                      | 2         |
| Power (W)                          | 21 / 23   |
| Duct Size (mm)                     | 96        |
| Flow rate (I/s)                    | 40 / 52   |
| Flow rate (m3/h)                   | 145 / 187 |
| Noise dBA@3m                       | 27 / 36   |
| IPX Rating                         | 4         |
| Motor Type                         | AC        |
| Adjustable Timer<br>(2 to 30 mins) | V         |
| Height (mm)                        | 190       |
| Width (mm)                         | 246       |
| Colour                             | White     |

## **Dimensions**

Product type: Inline Mixed Flow Extract Fan

Model range: **Domestic Bathroom** 

Guarantee