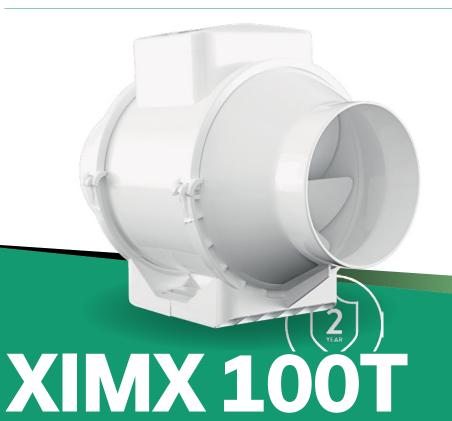

## Inline Mixed-flow Extract Fan

Toolstation Product Code 98059

The Xpelair XIMX 100T is a plastic inline mixed flow fan designed to ventilate bathrooms and shower rooms.

The fan comes complete with a convenient mounting cradle which makes installation or subsequent inspection straightforward. Plus the terminal box is easily accessible, simplifying the electrical connection.

XIMX 100T is a timer fan. This means that it continues to run for a period (can be set between 2 and 30 minutes) after the external switch is turned off.