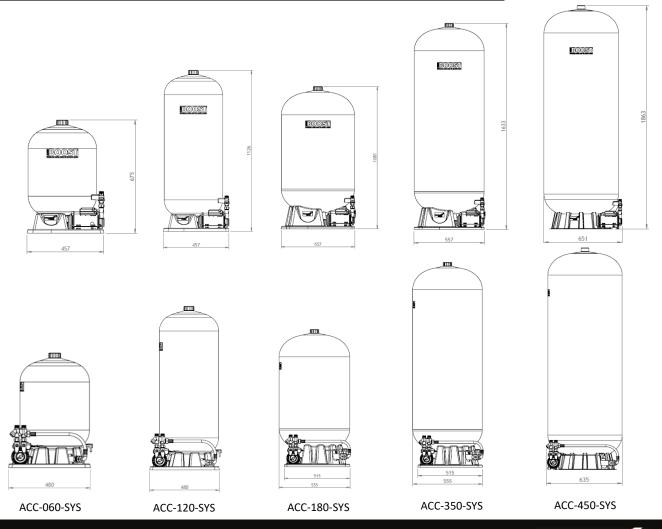

## Salamander Pumps

|                          |                                                                          |                                         |             | - 151       |             |             |
|--------------------------|--------------------------------------------------------------------------|-----------------------------------------|-------------|-------------|-------------|-------------|
| AccuBoost (Pumped) Model |                                                                          | ACC-060-SYS                             | ACC-120-SYS | ACC-180-SYS | ACC-300-SYS | ACC-450-SYS |
| Guarantee                |                                                                          | 3 Years                                 |             |             |             |             |
| Specification            | Maximum Operating Pressure                                               | 8.6 Bar                                 |             |             |             |             |
|                          | Operating Temperature Range                                              | 4°c to 49°c                             |             |             |             |             |
|                          | Vessel Size (Litres)                                                     | 55                                      | 112         | 178         | 301         | 453         |
|                          | Maximum Water Vessel Water<br>Storage Capacity                           | 27.5                                    | 56          | 89          | 150.5       | 226.5       |
| Dimensions               | Height (mm)                                                              | 675                                     | 1126        | 1081        | 1633        | 1863        |
|                          | Width (mm)                                                               | 457                                     | 457         | 557         | 557         | 651         |
|                          | Depth (mm)                                                               | 480                                     | 480         | 555         | 555         | 635         |
| Weights                  | Empty Weight (kg)                                                        | 15.4                                    | 20          | 27.5        | 42.7        | 54.2        |
|                          | Filled Weight (kg)                                                       | 42.9                                    | 76          | 116.5       | 193.2       | 280.7       |
|                          | Maximum Weight (kg)                                                      | 70.4                                    | 132         | 205.5       | 343.7       | 507.2       |
| Pump                     | Pump Type                                                                | Regenerative                            |             |             |             |             |
|                          | Pump Model                                                               | ASSYACCUFORCE                           |             |             |             |             |
|                          | Mechanical Seal                                                          | Nitrile/carbon/Ceramic                  |             |             |             |             |
|                          | Pump Body/Impeller                                                       | Brass                                   |             |             |             |             |
|                          | Enclosure Protection                                                     | IPX4                                    |             |             |             |             |
| Motor                    | Туре                                                                     | Capacitor start and run induction motor |             |             |             |             |
|                          | Duty Rating                                                              | continuous                              |             |             |             |             |
| Electrical               | Power Supply/Phase/Frequency                                             | 230v/1/50Hz                             |             |             |             |             |
|                          | Current (Full Load)                                                      | 1.4A                                    |             |             |             |             |
|                          | Power Consumption                                                        | 300w                                    |             |             |             |             |
|                          | Fuse Rating                                                              | 3A                                      |             |             |             |             |
|                          | Power Cable                                                              | Pre-Wired with plug                     |             |             |             |             |
| Connections              | Pump                                                                     | ¾" male BSP                             |             |             |             |             |
|                          | Anti Vibration Couplers                                                  | ¾" female BSP – 22mm push-fit           |             |             |             |             |
| Performance              | Maximum Head                                                             | 3 Bar/300 kPa                           |             |             |             |             |
|                          | Maximum Flow Rate                                                        | 14 l/min                                | 16 l/min    | 18 l/min    | 30 l/min    | 36 l/min    |
|                          | Time at Maximum Flow Rate                                                | 9 minute                                | 9 minutes   | 9 minutes   | 9 minutes   | 9 minutes   |
|                          | Minimum Continuous Flow Rate                                             | 12 l/min                                | 12 l/min    | 12 l/min    | 12 l/min    | 12 l/min    |
|                          | Performance values may be higher if mains natural flow is above 12 l/min |                                         |             |             |             |             |