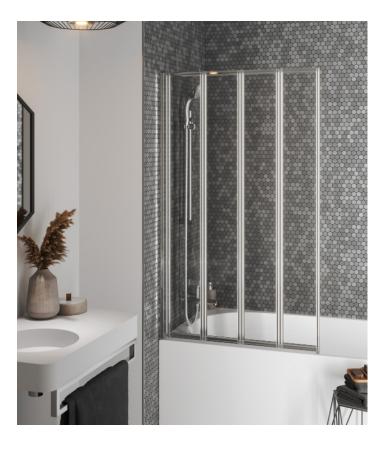

## 4-FOLD SILVER BATH SCREEN

## **Description:**

The 4-Fold white framed bath screen is available is 840mm. With 4mm toughened safety glass in polished silver or white profiles the range is a beautiful complement to modern bathroom design.