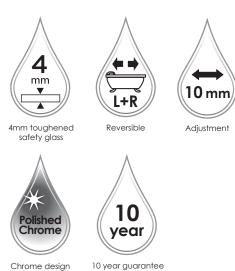

## Key features:

| Code  | Glass | Width | Height | Opening    | Swing Into Room | Adjustment  | Frame Type | Finish          | Weight |
|-------|-------|-------|--------|------------|-----------------|-------------|------------|-----------------|--------|
| 90096 | 4mm   | 840mm | 1400mm | Concertina | 775mm           | 835 - 845mm | Half Frame | Polished Silver | 10.1kg |
| 35322 | 4mm   | 840mm | 1400mm | Concertina | 775mm           | 835 - 845mm | Framed     | White           | 10.1kg |