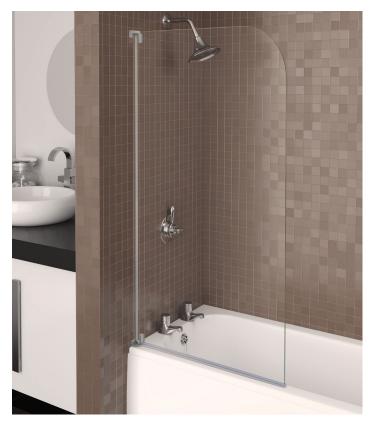

## CURVED BATH SCREEN

## **Description:**

The half framed bath screen is available is 750mm in polished silver or white. With 3mm toughened safety glass, and polished silver profiles the range is a beautiful complement to modern bathroom design.