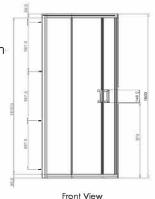

Weight Code Height Entry Width Fixed Panel Glass Door Type Width Adjustment Finish Frame Type 57462 Quadrant 800x800 2000mm 415mm 190mm 770-790mm Polished Silver 50Kg 8mm Framed 10231 8mm Quadrant 900x900 2000mm 534mm 290mm 870-890mm Framed Polished Silver 58Kg

Exterior View

All dimensions are approximate and subject to normal variation. Although every effort is made not to change the above product specification, Aqualux reserve the right to do so without prior notification if necessary.