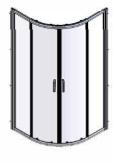

## FRAMED 8 QUADRANT

## **Description:**

The framed 8 quadrant shower enclosure range is available in a number of sizes fitting widths of 800mm to 900mm.

With 8mm toughened safety glass, and polished silver frames and chrome handles the range is a beautiful complement to modern bathroom design.