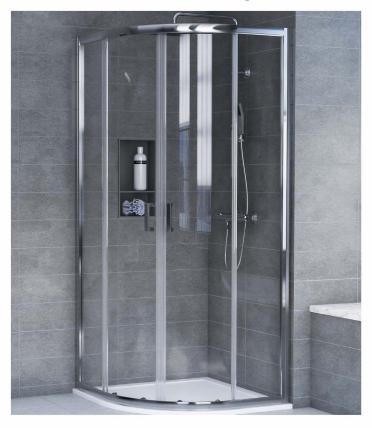

## **Description:**

The framed 8 quadrant shower enclosure range is available in a number of sizes fitting widths of 800mm to 900mm.

With 8mm toughened safety glass, and polished silver frames and chrome handles the range is a beautiful complement to modern bathroom design.

Exterior View

All dimensions are approximate and subject to normal variation. Although every effort is made not to change the above product specification, Aqualux reserve the right to do so without prior notification if necessary.