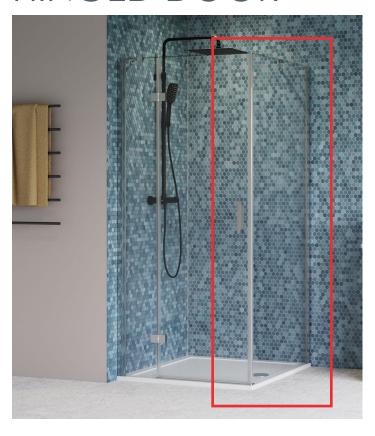

## FRAMELESS 6 SIDE PANEL FOR HINGED DOOR

## **Description:**

The frameless 6 side screen for the hinged door is available in a number of sizes fitting width of 700mm - 900mm. With 6mm toughened safety glass, and polished silver profiles and chrome handles the range is a beautiful complement to modern bathroom design.