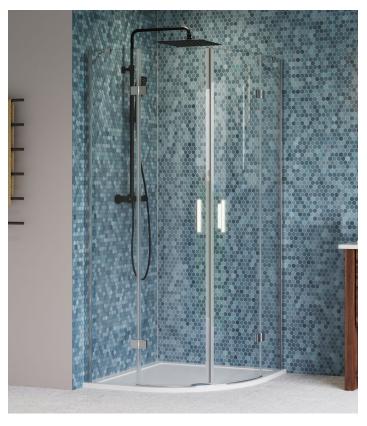

## FRAMELESS 6 QUADRANT

Glass

6mm

6mm

**Door Type** 

Hinged

Hinged

Polished Silver

46.5kg

Code

25890

16127

**Description:** The frameless 6 quadrant shower enclosure range is available in a number of sizes fitting widths of 800mm to 900mm.

Width

760mm

800mm

Height

1900mm

1900mm

With 6mm toughened safety glass, and polished silver frames and chrome handles the range is a beautiful complement to modern bathroom design.

Front View

Exterior

All dimensions are approximate and subject to normal variation. Although every effort is made not to change the above product specification, Aqualux reserve the right to do so without prior notification if necessary.