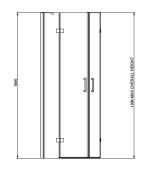

## **Key features:**

1900mm height

15mm Adjustment

Aquagleam

205mm

305mm

Entry Width | Fixed Panel

725mm

800mm

Height

1900mm

1900mm

With 6mm toughened safety glass, and polished silver frames and chrome handles the range is a beautiful complement to modern bathroom design.

Front View

Exterior

All dimensions are approximate and subject to normal variation. Although every effort is made not to change the above product specification, Aqualux reserve the right to do so without prior notification if necessary.