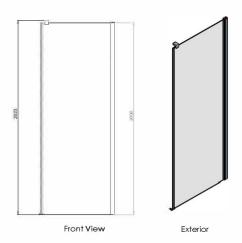

## FRAMELESS 8 SIDE PANEL FOR HINGED DOOR

| Code  | Glass | Width | Height | Adjustment  | Frame Type | Finish          | Weight  |
|-------|-------|-------|--------|-------------|------------|-----------------|---------|
| 53714 | 8mm   | 800mm | 2000mm | 768 - 788mm | Frameless  | Polished Silver | 33.8 Kg |
| 42821 | 8mm   | 900mm | 2000mm | 868 - 888mm | Frameless  | Polished Silver | 37.9 Kg |

## **Description:**

The Frameless side screen for the hinged door is available in a number of sizes fitting width of 800mm - 900mm. With 8mm toughened safety glass, and polished silver profiles and chrome handles the range is a beautiful complement to modern bathroom design.