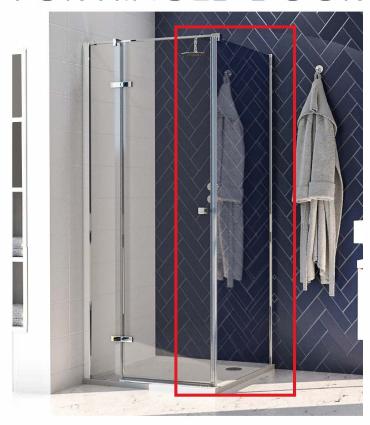

## FRAMELESS 8 SIDE PANEL FOR HINGED DOOR

## **Description:**

The Frameless side screen for the hinged door is available in a number of sizes fitting width of 800mm - 900mm. With 8mm toughened safety glass, and polished silver profiles and chrome handles the range is a beautiful complement to modern bathroom design.