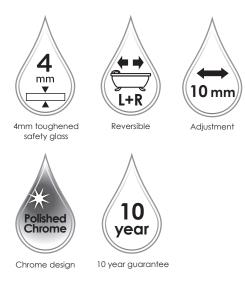

## Key features:

| Code  | Glass | Width | Height | Opening  | Swing Into Room | Adjustment  | Frame Type | Finish          | Weight |
|-------|-------|-------|--------|----------|-----------------|-------------|------------|-----------------|--------|
| 89977 | 4mm   | 800mm | 1400mm | Outwards | 800mm           | 795 - 805mm | Half Frame | Polished Silver | 11.1kg |
| 61721 | 4mm   | 800mm | 1400mm | Outwards | 800mm           | 795 - 805mm | Half Frame | White           | 11.1kg |

## **Description:**

The half framed bath screen available is 800mm in polished silver. With 4mm toughened safety glass in polished silver or white profiles the range is a beautiful complement to modern bathroom design.