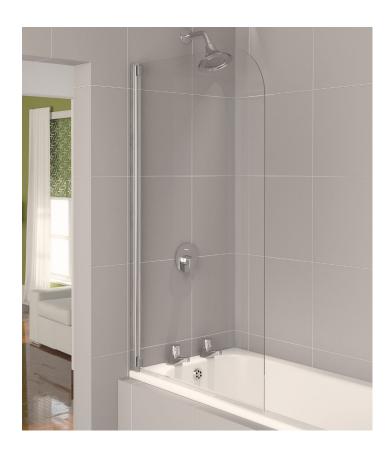

## HALF FRAME BATH SCREEN

## **Description:**

The half framed bath screen available is 800mm in polished silver. With 4mm toughened safety glass in polished silver or white profiles the range is a beautiful complement to modern bathroom design.