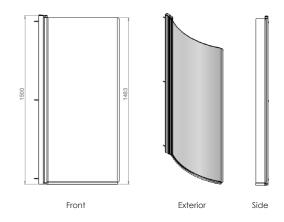

Key features:

Reversible

Adjustment

Anticalc coating

| Code  | Glass | Width | Height | Opening               | Swing Into Room | Adjustment  | Frame Type | Finish          | Weight |
|-------|-------|-------|--------|-----------------------|-----------------|-------------|------------|-----------------|--------|
| 95005 | 6mm   | 720mm | 1500mm | Inwards &<br>Outwards | 650mm           | 840 - 860mm | Half Frame | Polished Silver | 21.8kg |

## **Description:**

The 6mm half framed curved bath screen is available in 720mm. With 6mm toughened safety glass, and polished silver frame the screen is a beautiful complement to modern bathroom design.