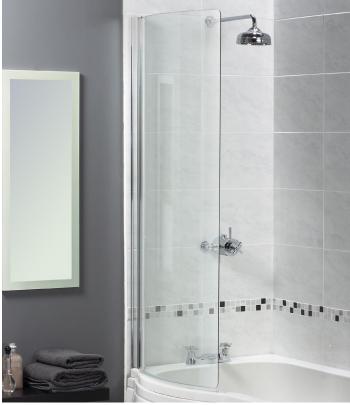

## **Description:**

The 6mm half framed curved bath screen is available in 720mm. With 6mm toughened safety glass, and polished silver frame the screen is a beautiful complement to modern bathroom design.