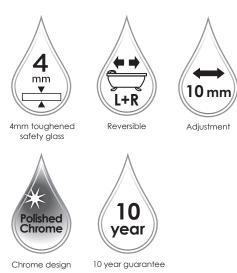

## Key features:

| Code  | Glass | Width | Height | Opening  | Swing Into Room | Adjustment  | Frame Type | Finish          | Weight |
|-------|-------|-------|--------|----------|-----------------|-------------|------------|-----------------|--------|
| 91084 | 4mm   | 770mm | 1375mm | Outwards | 800mm           | 765 - 775mm | Half Frame | Polished Silver | 9.61kg |

## **Description:**

The half framed sail bath screen with towel rail is available is 770mm in polished silver. With 4mm toughened safety glass, and polished silver profiles the range is a beautiful complement to modern bathroom design.