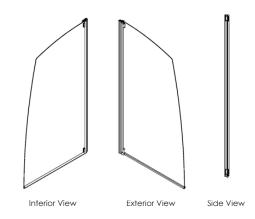

## Key features:

| Code  | Glass | Width | Height | Opening  | Swing Into Room | Adjustment  | Frame Type | Finish          | Weight |
|-------|-------|-------|--------|----------|-----------------|-------------|------------|-----------------|--------|
| 91084 | 4mm   | 770mm | 1375mm | Outwards | 800mm           | 765 - 775mm | Half Frame | Polished Silver | 9.61kg |

## **Description:**

The half framed sail bath screen with towel rail is available is 770mm in polished silver. With 4mm toughened safety glass, and polished silver profiles the range is a beautiful complement to modern bathroom design.