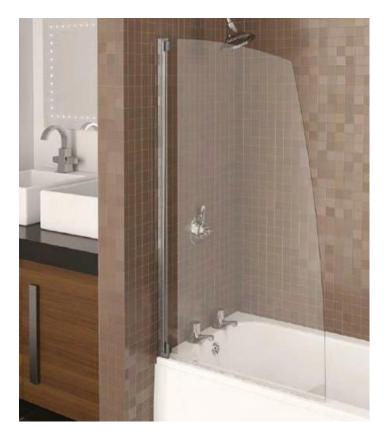

## **Description:**

The half framed sail bath screen with towel rail is available is 770mm in polished silver. With 4mm toughened safety glass, and polished silver profiles the range is a beautiful complement to modern bathroom design.