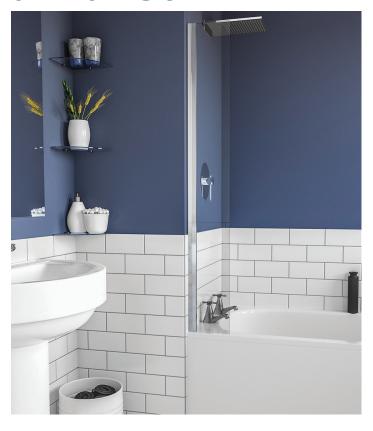

## SPLASH GUARD

## **Description:**

The splash guard screen is available is 200mm. With 4mm toughened safety glass and polished silver profiles the range is a beautiful complement to modern bathroom design.

All dimensions are approximate and subject to normal variation. Although every effort is made not to change the above product specification, Aqualux reserve the right to do so without prior notification if necessary.