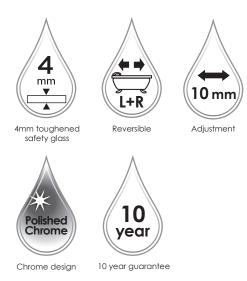

## Key features:

| Code  | Glass | Width | Height | Opening | Adjustment  | Frame Type | Finish          | Weight |
|-------|-------|-------|--------|---------|-------------|------------|-----------------|--------|
| 99040 | 4mm   | 200mm | 1400mm | Fixed   | 190 - 200mm | Half Frame | Polished Silver | 2.8kg  |

## **Description:**

The splash guard screen is available is 200mm. With 4mm toughened safety glass and polished silver profiles the range is a beautiful complement to modern bathroom design.

All dimensions are approximate and subject to normal variation. Although every effort is made not to change the above product specification, Aqualux reserve the right to do so without prior notification if necessary.