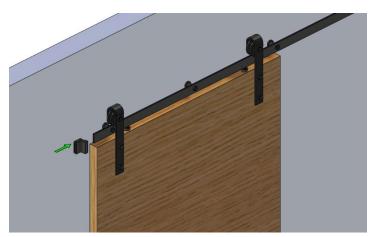

Use wall plug when fixing track on to a masonry or brick wall recommended pilot hole diameter 9mm

When fixing track on to timber frame wall recommended pilot hole diameter 6mm

Step 3 Fit door on track

Position the hangers over track and without damaging the track slowly lower them until they sit on top of the track