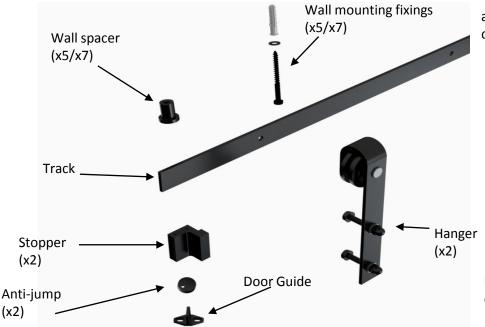

#### Components for Flat Track 100

- \*Quantity of wall spacers and wall mounting fixings depend on length of track.
  - 2 Meter track = x5
  - 3 Meter track = x7

Wall mounting fixings include:

Wall plug, Washer, and Coach bolts M8 x 90mm long

\*Depending on kit, hangers shape may be different

\*Coburn suggested 40mm overlap of the door to the opening