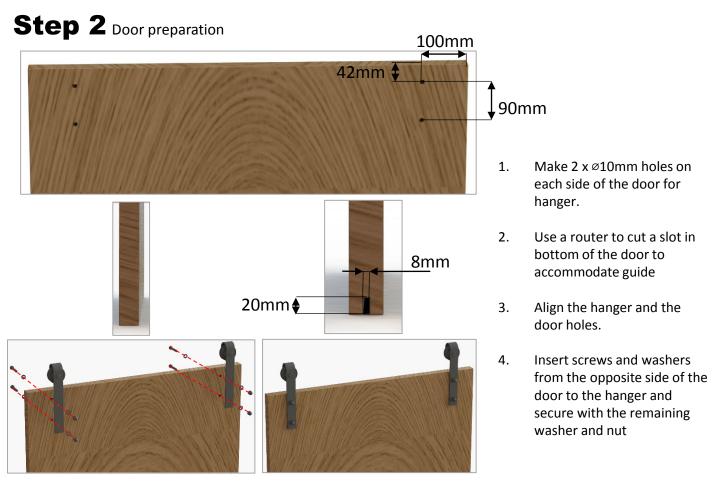

\*Depending on kit, hangers shape may be different

\*Coburn suggested 40mm overlap of the door to the opening