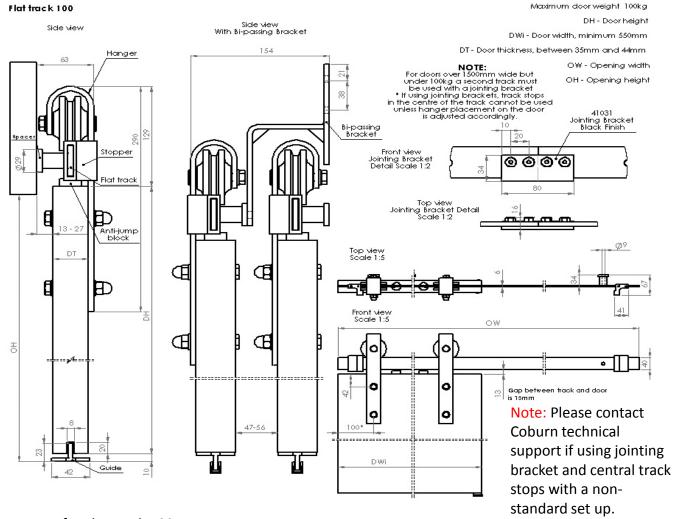

# FLAT TRACK 100 FITTING INSTRUCTIONS for 2m and 3m kits

### Flat Track 100

## Fitting instructions For 2m and 3m kits

Hillaldam Coburn Ltd.

Unit 1, Cardinal West, Cardinal Way,

Godmanchester, PE29 2XN, United Kingdom

Phone: +44 (0)20 8545 6680

Fax: +44 (0)20 8545 6720

E-mail: sales@coburn.co.uk