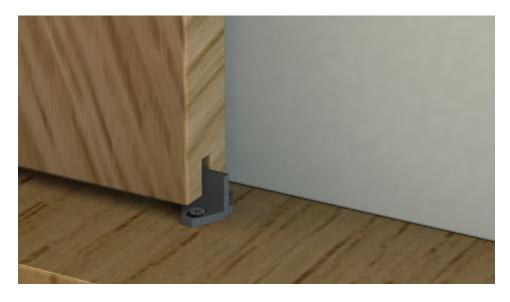

#### Step 6 Fit bottom guide

Ensure door is levelled and plumb, insert guide halfway in and secure with screws