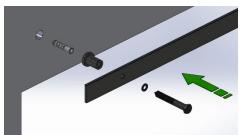

#### Step 1 Fixing track

- 1. Mark and drill pilot holes
- 2. Place track over spacer
- 3. Fix track with washer and bolt supplied
- 4. Repeat above steps for remaining spacers
- 5. Use a spirit level or a laser level to ensure track is levelled
- 6. Tighten bolts to keep track in a levelled position

Use wall plug when fixing track on to a masonry or brick wall recommended pilot hole diameter 9mm

When fixing track on to timber frame wall recommended pilot hole diameter 6mm

Step 3 Fit door on track

Position the hangers over track and without damaging the track slowly lower them until they sit on top of the track