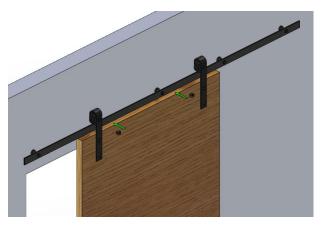

Use wall plug when fixing track on to a masonry or brick wall recommended pilot hole diameter 9mm

When fixing track on to timber frame wall recommended pilot hole diameter 6mm

Step 3 Fit door on track

Position the hangers over track and without damaging the track slowly lower them until they sit on top of the track