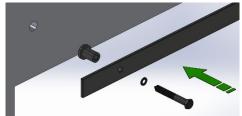

#### Step 1 Fixing track

- 1. Mark and drill pilot holes
- 2. Place track over spacer
- 3. Fix track with washer and bolt supplied
- 4. Repeat above steps for remaining spacers
- 5. Use a spirit level or a laser level to ensure track is levelled
- 6. Tighten bolts to keep track in a levelled position

Use wall plug when fixing track on to a masonry or brick wall recommended pilot hole diameter 9mm

When fixing track on to timber frame wall recommended pilot hole diameter 6mm

Step 3 Fit door on track

Position the hangers over track and without damaging the track slowly lower them until they sit on top of the track