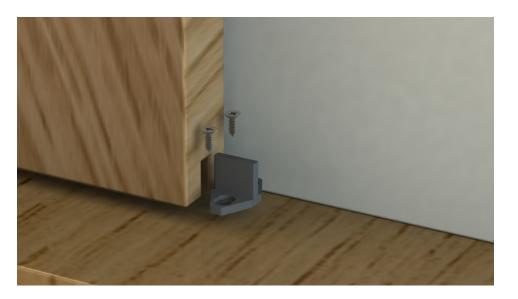

#### Step 6 Fit bottom guide

Ensure door is levelled and plumb, insert guide halfway in and secure with screws