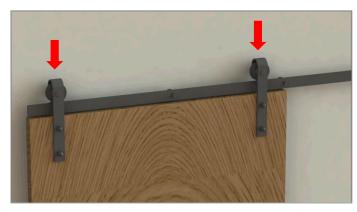

\*Depending on kit, hangers shape may be different

\*Coburn suggested 40mm overlap of the door to the opening