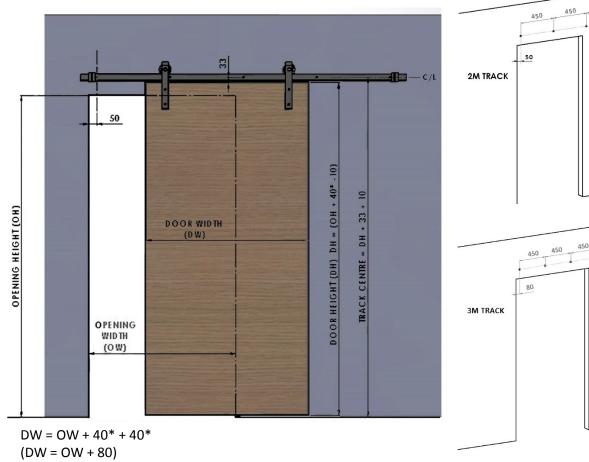

\*Depending on kit, hangers shape may be different

\*Coburn suggested 40mm overlap of the door to the opening