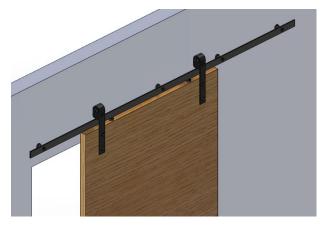

Use wall plug when fixing track on to a masonry or brick wall recommended pilot hole diameter 9mm

When fixing track on to timber frame wall recommended pilot hole diameter 6mm

Step 3 Fit door on track

Position the hangers over track and without damaging the track slowly lower them until they sit on top of the track