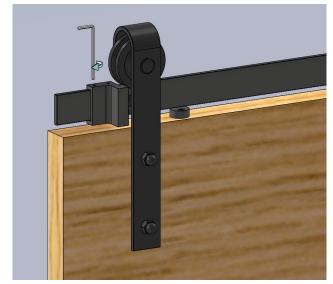

Use wall plug when fixing track on to a masonry or brick wall recommended pilot hole diameter 9mm

When fixing track on to timber frame wall recommended pilot hole diameter 6mm

Step 3 Fit door on track

Position the hangers over track and without damaging the track slowly lower them until they sit on top of the track