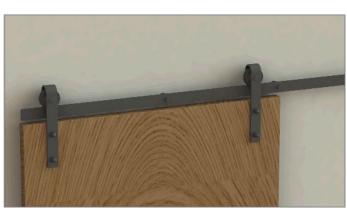

\*Depending on kit, hangers shape may be different

\*Coburn suggested 40mm overlap of the door to the opening