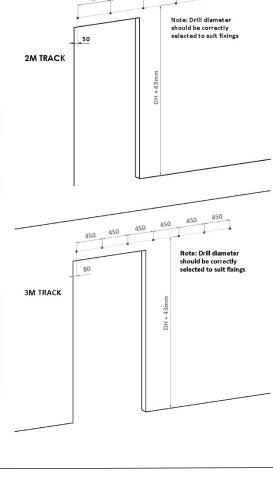

#### Step 1 Fixing track

- 1. Mark and drill pilot holes
- 2. Place track over spacer
- 3. Fix track with washer and bolt supplied
- 4. Repeat above steps for remaining spacers
- 5. Use a spirit level or a laser level to ensure track is levelled
- 6. Tighten bolts to keep track in a levelled position

Use wall plug when fixing track on to a masonry or brick wall recommended pilot hole diameter 9mm

When fixing track on to timber frame wall recommended pilot hole diameter 6mm

Step 3 Fit door on track

Position the hangers over track and without damaging the track slowly lower them until they sit on top of the track