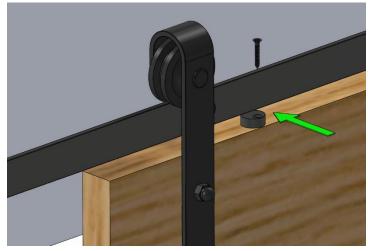

#### Step 4 Fit anti-jump blocks

Place anti-jump blocks on top of the door, close to the side edge and secure it with screw