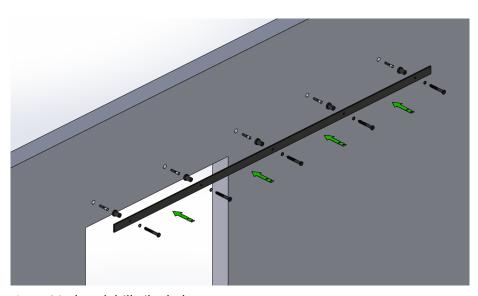

#### Step 1 Fixing track

- 1. Mark and drill pilot holes
- 2. Place track over spacer
- 3. Fix track with washer and bolt supplied
- 4. Repeat above steps for remaining spacers
- 5. Use a spirit level or a laser level to ensure track is levelled
- 6. Tighten bolts to keep track in a levelled position

Use wall plug when fixing track on to a masonry or brick wall recommended pilot hole diameter 9mm

When fixing track on to timber frame wall recommended pilot hole diameter 6mm

Step 3 Fit door on track

Position the hangers over track and without damaging the track slowly lower them until they sit on top of the track