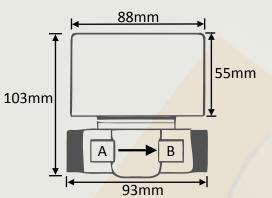

ROLS Electrical Equipment & Heating Controls



## 2 PORT MOTORISED ZONE VALVE

Product Code: VAL222MV - C





## All Dimensions shown in millimetres



## **Technical specification:**

- Auxiliary switch
- 1m 5-core flex.
- Switch rating 3A resistive
- Industry standard flex colours: brown; blue; grey; orange; green/yellow
- Synchronous motor drive / spring return action.
- Integrated manual lever for commissioning.
- Supply 230V 50Hz / power consumption 6W
- Operating temperature range: +5 to 88°C
- Maximum differential pressure 1 Bar
- Maximum static pressure 10.0 Bar
- Zone control for heating or hot water.
- 22mm compression fittings are supplied.
- Replaceable actuator head, which can be ex-changed without having to drain-down the system.