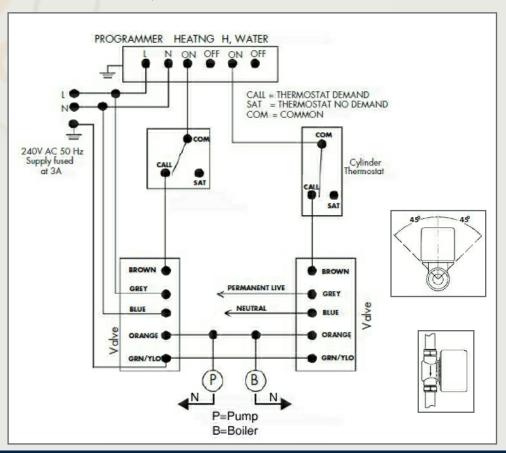

## 2 PORT MOTORISED ZONE VALVE

Product Code: VAL222MV - C

## **Technical specification:**

- Auxiliary switch
- 1m 5-core flex.
- Switch rating 3A resistive
- Industry standard flex colours: brown; blue; grey; orange; green/yellow
- Synchronous motor drive / spring return action.
- Integrated manual lever for commissioning.
- Supply 230V 50Hz / power consumption 6W
- Operating temperature range: +5 to 88°C
- Maximum differential pressure 1 Bar
- Maximum static pressure 10.0 Bar
- Zone control for heating or hot water.
- 22mm compression fittings are supplied.
- Replaceable actuator head, which can be ex-changed without having to drain-down the system.