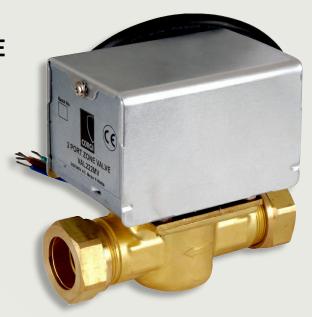

## 2 PORT MOTORISED ZONE VALVE

Product Code: VAL222MV - C

## **Technical specification:**

- Auxiliary switch
- 1m 5-core flex.
- Switch rating 3A resistive
- Industry standard flex colours: brown; blue; grey; orange; green/yellow
- Synchronous motor drive / spring return action.
- Integrated manual lever for commissioning.
- Supply 230V 50Hz / power consumption 6W
- Operating temperature range: +5 to 88°C
- Maximum differential pressure 1 Bar
- Maximum static pressure 10.0 Bar
- Zone control for heating or hot water.
- 22mm compression fittings are supplied.
- Replaceable actuator head, which can be ex-changed without having to drain-down the system.