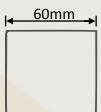

ROLS Electrical Equipment & Heating Controls



## 2 PORT MOTORISED ZONE VALVE

Product Code: VAL222MV - C





## All Dimensions shown in millimetres



## **Technical specification:**

- Auxiliary switch
- 1m 5-core flex.
- Switch rating 3A resistive
- Industry standard flex colours: brown; blue; grey; orange; green/yellow
- Synchronous motor drive / spring return action.
- Integrated manual lever for commissioning.
- Supply 230V 50Hz / power consumption 6W
- Operating temperature range: +5 to 88°C
- Maximum differential pressure 1 Bar
- Maximum static pressure 10.0 Bar
- Zone control for heating or hot water.
- 22mm compression fittings are supplied.
- Replaceable actuator head, which can be ex-changed without having to drain-down the system.