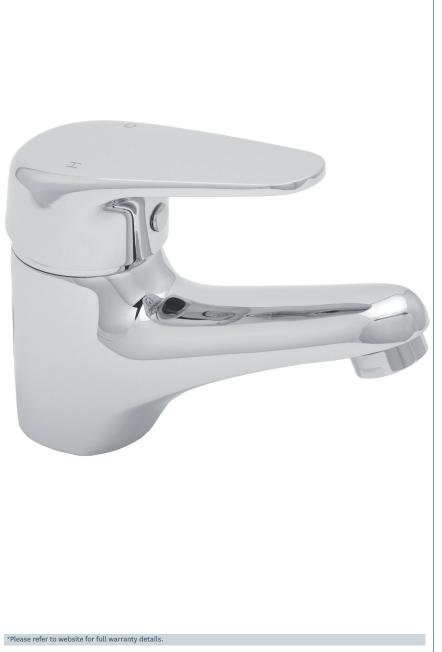

## Adore

Deva by METHVEN

Deva Adore Taps Cloakroom Basin Mixer Product Code: T-ADORE313

Finish: Chrome

- · Fitted With A Ceramic Cartridge To Ensure Smooth Action And Longer Life
- $\cdot$  The large lever handle is easy to hold and operate. Tilt and turn for temperature and flow control
- · Easy for all the family to operate
- · Suitable for all water pressures
- · Supplied with flexi tails
- · In Full Colour Packaging