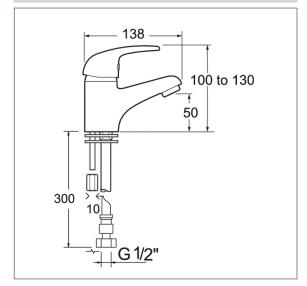

## **Features**

Construction: Brass

Valve/Cartridge type: Ceramic Cartridge

**Supply:** Suitable For All Plumbing Systems

Working Pressures: 0.1 - 5.0 bar

Inlet connections: 1/2" BSP

Flexi or Copper: Flexi Tails - M10