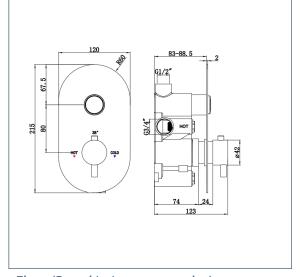

## **Aston**

Deva Aston Push Button One Outlet Thermostatic Shower Valve

Product Code: AST1D

Finish: Chrome

## **Features**

Construction:

Shower Valve:

Thermostatic

Supply:

Suitable For High Pressure Systems

Working Pressures: 1.0 - 5.0 bar Inlet connections:

Operation: