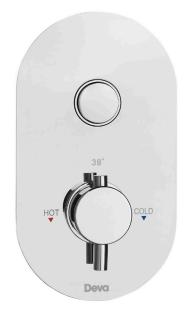

## **Aston**

Deva Aston Push Button One Outlet Thermostatic Shower Valve

Product Code: AST1D

Finish: Chrome

Separate Flow And Temperature Controls

- · The Aston Push Button Concealed Valve Controls A Single Outlet Shower. Giving You Control Before You Step Into The
- · Premium Brass Construction. Brass Valve And Trim
- · 38°C Temperature Hot Stop With Override Facility
- · Thermostatic Cartridges For Safe And Easy Operation
- · Separate Flow And Temperature Controls For Ease Of Use
- · In Full Colour Packaging