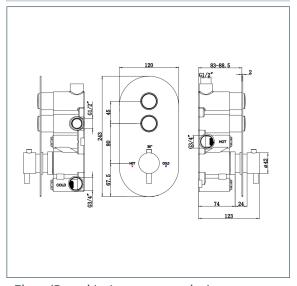

## **Aston**

Deva Aston Push Button Two Outlet Thermostatic Shower Valve

Product Code: AST2D

Finish: Chrome

## **Features**

Construction:

Shower Valve:

Thermostatic

Supply:

Suitable For High Pressure Systems

Working Pressures: 1.0 - 5.0 bar

Inlet connections:

Operation:

Separate Flow And Temperature Controls

- · The Aston Push Button Concealed Valve Controls Two Separate Outlets From Your Shower . Giving You Control To Move Between The Overhead, Handset Or Even The Bath Filler
- · Premium Brass Construction. Brass Valve And Trim
- · 38°C Temperature Hot Stop With Override Facility
- · Thermostatic Cartridges For Safe And Easy Operation
- · Separate Flow And Temperature Controls For Ease Of Use
- · In Full Colour Packaging