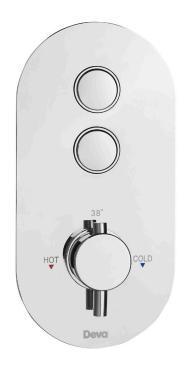

## **Aston**

Deva Aston Push Button Two Outlet Thermostatic Shower Valve

Product Code: AST2D

Finish: Chrome

Operation:

Separate Flow And Temperature Controls

- · The Aston Push Button Concealed Valve Controls Two Separate Outlets From Your Shower . Giving You Control To Move Between The Overhead, Handset Or Even The Bath Filler
- · Premium Brass Construction. Brass Valve And Trim
- · 38°C Temperature Hot Stop With Override Facility
- · Thermostatic Cartridges For Safe And Easy Operation
- · Separate Flow And Temperature Controls For Ease Of Use
- · In Full Colour Packaging