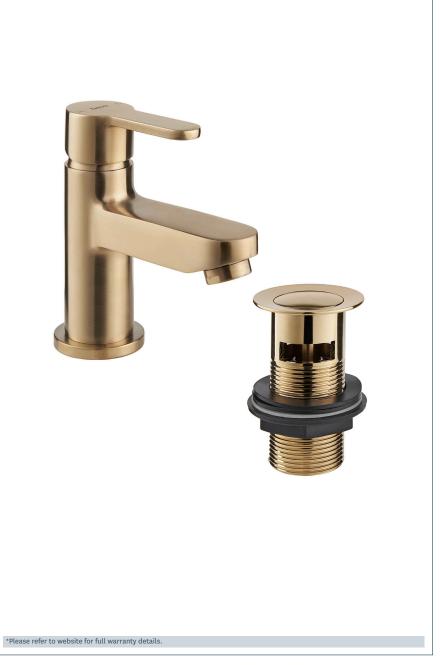

## **Ethos**

Deva Ethos Cloakroom Basin Mixer Brushed Brass

Product Code: T-ETH313BB

Finish: Brushed Brass

- · Fitted With A Ceramic Cartridge To Ensure Smooth Action And Longer Life
- · The Attractively Shaped Lever Handle Is Easy To Hold And Operate.
- · Tilt And Turn For Temperature And Flow Control
- · Suitable For All Water Pressures
- · Supplied With Flexi Tails
- · Comes Complete With Matching Press Top Waste
- · In Full Colour Packaging