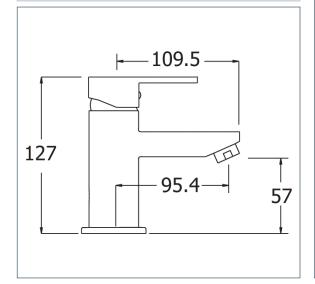

## **Ethos**

Deva Ethos Cloakroom Basin Mixer Brushed Brass

Product Code: T-ETH313BB

Finish: Brushed Brass

## **Features**

Construction: Brass

Valve/Cartridge type: Ceramic Cartridge

**Supply:** Suitable For All Plumbing Systems

Working Pressures: 0.1 - 5.0 bar

Inlet connections: 1/2" BSP

Flexi or Copper: Flexi Tails - M10