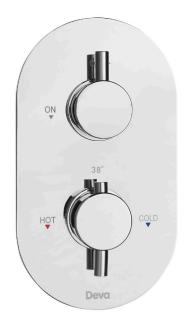

## **Newton**

Deva Newton Thermostatic One Outlet Concealed Shower Valve

Product Code: NTN1D

Finish: Chrome

Operation:

Separate Flow And Temperature Controls

- ·The Newton Lever Handle Concealed Valve Controls A Single Outlet Shower. Giving You Control Before You Step Into The
- · Premium Brass Construction. Brass Valve And Trim
- · 38°C Temperature Hot Stop With Override Facility
- Thermostatic Cartridge For Precise Temperature Control
- · Separate Flow And Temperature Controls For Ease Of Use
- · In Full Colour Packaging