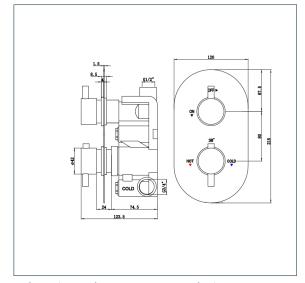

## **Newton**

Deva Newton Thermostatic One Outlet Concealed Shower Valve

Product Code: NTN1D

Finish: Chrome

## **Features**

Construction:

Shower Valve:

Thermostatic

Supply:

Suitable For All Plumbing Systems

Working Pressures: 0.1 - 5.0 bar

Inlet connections:

Operation:

Separate Flow And Temperature Controls

- ·The Newton Lever Handle Concealed Valve Controls A Single Outlet Shower. Giving You Control Before You Step Into The
- · Premium Brass Construction. Brass Valve And Trim
- · 38°C Temperature Hot Stop With Override Facility
- Thermostatic Cartridge For Precise Temperature Control
- · Separate Flow And Temperature Controls For Ease Of Use
- · In Full Colour Packaging