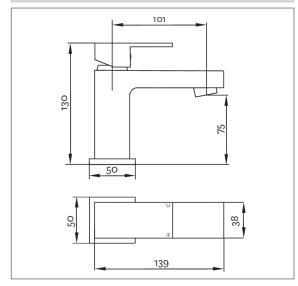

## Savvi

Deva Savvi Cloakroom Basin Mixer

Product Code: T-SAVV2313

Finish: Chrome

## **Features**

Construction: Brass

Valve/Cartridge type: Ceramic Cartridge

**Supply:** Suitable For All Plumbing Systems

Working Pressures: 0.1 - 5.0 bar

Inlet connections: 1/2" BSP

Flexi or Copper: Flexi Tails - M10