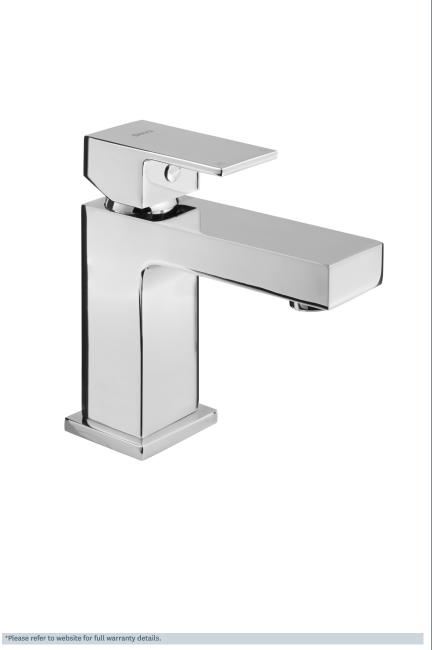

## Savvi

Deva Savvi Cloakroom Basin Mixer

Product Code: T-SAVV2313

Finish: Chrome

- · Fitted With A Ceramic Cartridge To Ensure Smooth Action And Longer Life
- · The Solid Square Design Lever Handle Is Easy To Hold And Operate.
- · Tilt And Turn For Temperature And Flow Control
- · Easy For All The Family To Operate
- · Suitable For All Water Pressures
- · Supplied With Flexi Tails
- · In Full Colour Packaging