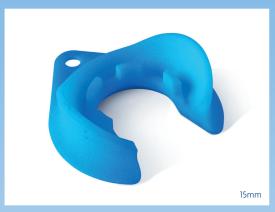

## HepKey™

The standard HepKey™ is the easiest and quickest way to demount a fitting. HepKey™ simply clips around the pipe and depresses the inner sleeve of the fitting. This opens the 316 stainless steel grab ring and releases the pipe.

# **HepKey™ Plus**

HepKey™ Plus enables the installer to remove the fitting with one hand for example when working in a confined space such as under floor boards. It works by clipping onto the fitting and holding the grab ring open allowing the pipe to be pulled out whilst leaving one hand free. HepKey and HepKey plus are available in 10mm, 15mm, 22mm and 28mm versions and are colour coded to match the packaging so are always easy to locate.