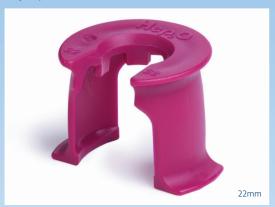

# **HepKey™ Plus**

HepKey™ Plus enables the installer to remove the fitting with one hand for example when working in a confined space such as under floor boards. It works by clipping onto the fitting and holding the grab ring open allowing the pipe to be pulled out whilst leaving one hand free. HepKey and HepKey plus are available in 10mm, 15mm, 22mm and 28mm versions and are colour coded to match the packaging so are always easy to locate.