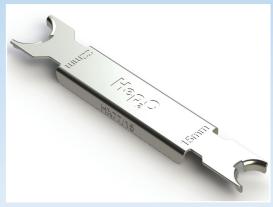

# **HepTool**

This specialist metal demounting tool can help in restricted spaces, for example where a fitting is hard up against a wall or another fitting. The slimline spanner can get into awkward areas and allows greater flexibility. The HepTool can also be used to demount some of the reducer fittings in the range (see website for details). HepTools are available in 2 formats — 15mm/22mm and 10mm/28mm.