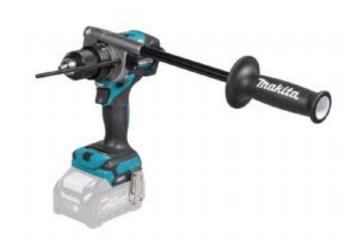

# Combi Drill XGT® HP001GZ01

40V max • 140 Nm • 0 – 2 600 min<sup>-1</sup>

Rugged, brushless combi drill for heavy-duty screwdriving and drilling

A powerful, brushless drill for screwdriving and drilling with or without hammer action, two power settings. A high maximum torque of 140 / 68 Nm. An ideal choice for jobs that require high power and torque. Integrated LED light. Tool only, battery and charger not included. Tool comes in a Makpac case.

#### **User benefits**

- Jog selector for easy adjustment of mounting torque, visual confirmation of the selected torque on the digital display
- XPT (Extreme Protection Technology) is engineered for improved dust and water resistance for operation in harsh job site conditions
- Battery protection system automatically shuts off power when the battery level is low
- Active Feedback sensing Technology (AFT) stops the engine if the rotation suddenly stops