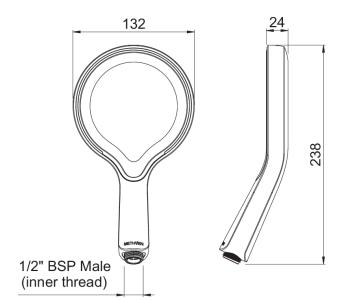

## **METHVEN AIO SHOWER HEAD CHROME**

**CONSTRUCTION:** ABS

SUPPLY: Suitable For High Pressure Systems INLET CONNECTIONS: 1/2" BSP WORKING PRESSURES: 1.0 - 5.0 bar

Unique, halo shaped head for a designer look