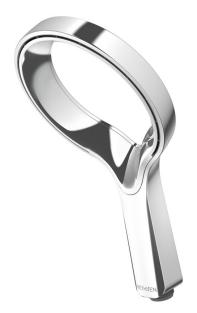

## **METHVEN AIO SHOWER HEAD CHROME**

**CONSTRUCTION:** ABS

SUPPLY: Suitable For High Pressure Systems INLET CONNECTIONS: 1/2" BSP WORKING PRESSURES: 1.0 - 5.0 bar

Unique, halo shaped head for a designer look

Featuring patented Aurajet technology that delivers 20% more spray force and twice the skin coverage

Water efficient without compromising performance

Fitted with 8L/min flow regulator to save water and energy costs. Methven designed their technologies to use less water without compromising on the showers performance

Handset resists the build up of limescale Lifetime warranty

Chrome

5.0

0