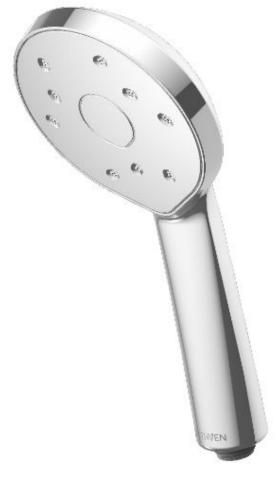

## METHVEN ECO SATINJET SHOWER HEAD CHROME

CONSTRUCTION: ABS

**SUPPLY:** Suitable For High Pressure Systems

INLET CONNECTIONS: 1/2" BSP
WORKING PRESSURES: 1.0 - 5.0 bar

Water efficient without compromising performance Delivers a great shower experience at a lower flow rate Fitted with 5.5l/min flow regulator Lifetime warranty