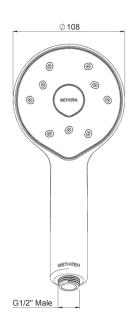

## METHVEN ECO SATINJET SHOWER HEAD CHROME

CONSTRUCTION: ABS

**SUPPLY:** Suitable For High Pressure Systems

INLET CONNECTIONS: 1/2" BSP
WORKING PRESSURES: 1.0 - 5.0 bar

Water efficient without compromising performance Delivers a great shower experience at a lower flow rate Fitted with 5.5l/min flow regulator Lifetime warranty