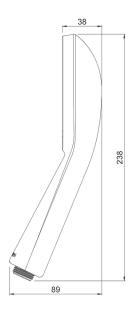

## METHVEN ECO SATINJET SHOWER HEAD CHROME

CONSTRUCTION: ABS

**SUPPLY:** Suitable For High Pressure Systems

INLET CONNECTIONS: 1/2" BSP
WORKING PRESSURES: 1.0 - 5.0 bar

Water efficient without compromising performance Delivers a great shower experience at a lower flow rate Fitted with 5.5l/min flow regulator Lifetime warranty