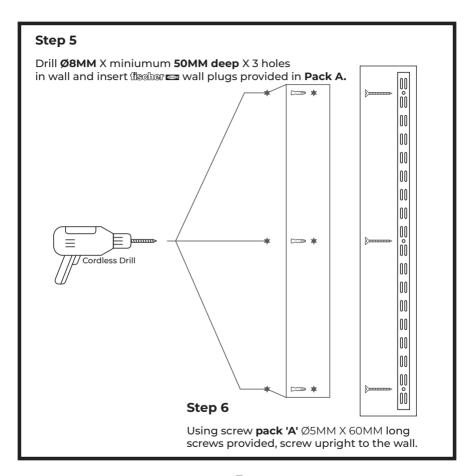

## **IMPORTANT INFORMATION**

Before Installing please identify that you have all the kit parts as listed on page 2.

Proper fitting of this item is extremely important.

If the necessary tools and expertise are not available, we would recommend installation by a **qualified tradesperson**.

Ensure your wall is in sound condition prior to fitting.

The screws & wall plugs provided are for plasterboard partitions or masonry walls.

Ensure that no hidden pipes or cables will interfere when installing.

Ensure that eye protection is worn throughout the installation.

## **Kit Parts**

## Included

























## ROTHLEY

@RothleyLtd