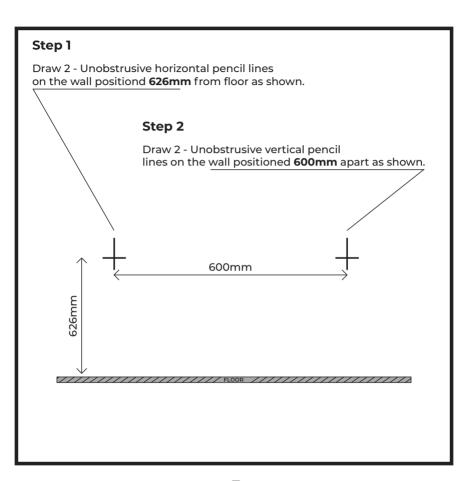

## **IMPORTANT INFORMATION**

Before Installing please identify that you have all the kit parts as listed on page 2.

Proper fitting of this item is extremely important.

If the necessary tools and expertise are not available, we would recommend installation by a **qualified tradesperson**.

Ensure your wall is in sound condition prior to fitting.

The screws & wall plugs provided are for plasterboard partitions or masonry walls.

Ensure that no hidden pipes or cables will interfere when installing.

Ensure that eye protection is worn throughout the installation.

## **Kit Parts**

## Included

























## ROTHLEY

@RothleyLtd