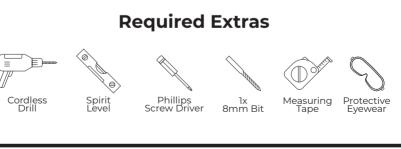

## **IMPORTANT INFORMATION**

Before Installing please identify that you have all the kit parts as listed on page 2.

Proper fitting of this item is extremely important.

If the necessary tools and expertise are not available, we would recommend installation by a **qualified tradesperson**.

Ensure your wall is in sound condition prior to fitting.

The screws & wall plugs provided are for plasterboard partitions or masonry walls.

Ensure that no hidden pipes or cables will interfere when installing.

Ensure that eye protection is worn throughout the installation.

## **Kit Parts**

## Included

























## ROTHLEY

@RothleyLtd