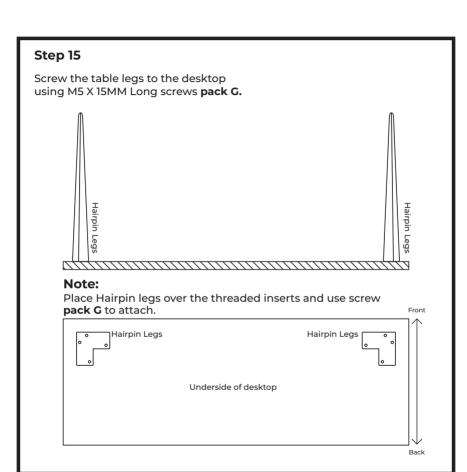

## **IMPORTANT INFORMATION**

Before Installing please identify that you have all the kit parts as listed on page 2.

Proper fitting of this item is extremely important.

If the necessary tools and expertise are not available, we would recommend installation by a **qualified tradesperson**.

Ensure your wall is in sound condition prior to fitting.

The screws & wall plugs provided are for plasterboard partitions or masonry walls.

Ensure that no hidden pipes or cables will interfere when installing.

Ensure that eye protection is worn throughout the installation.

## **Kit Parts**

## Included

























## ROTHLEY

@RothleyLtd