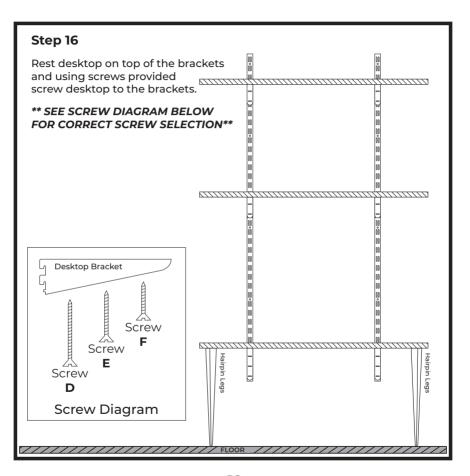

## **IMPORTANT INFORMATION**

Before Installing please identify that you have all the kit parts as listed on page 2.

Proper fitting of this item is extremely important.

If the necessary tools and expertise are not available, we would recommend installation by a **qualified tradesperson**.

Ensure your wall is in sound condition prior to fitting.

The screws & wall plugs provided are for plasterboard partitions or masonry walls.

Ensure that no hidden pipes or cables will interfere when installing.

Ensure that eye protection is worn throughout the installation.

## **Kit Parts**

## Included

























## ROTHLEY

@RothleyLtd