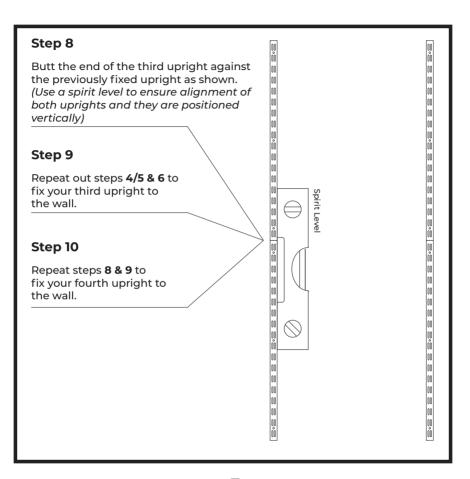

## **IMPORTANT INFORMATION**

Before Installing please identify that you have all the kit parts as listed on page 2.

Proper fitting of this item is extremely important.

If the necessary tools and expertise are not available, we would recommend installation by a **qualified tradesperson**.

Ensure your wall is in sound condition prior to fitting.

The screws & wall plugs provided are for plasterboard partitions or masonry walls.

Ensure that no hidden pipes or cables will interfere when installing.

Ensure that eye protection is worn throughout the installation.

## **Kit Parts**

## Included

























## ROTHLEY

@RothleyLtd