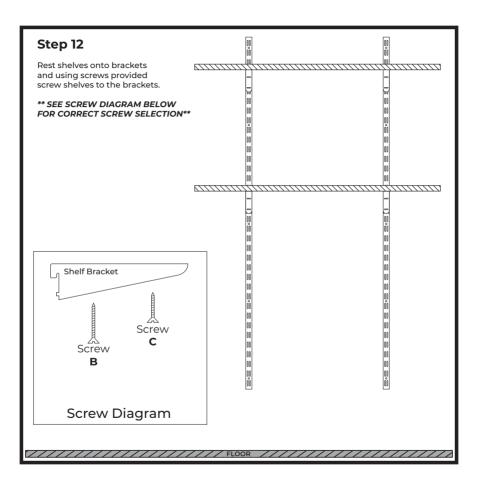

## **IMPORTANT INFORMATION**

Before Installing please identify that you have all the kit parts as listed on page 2.

Proper fitting of this item is extremely important.

If the necessary tools and expertise are not available, we would recommend installation by a **qualified tradesperson**.

Ensure your wall is in sound condition prior to fitting.

The screws & wall plugs provided are for plasterboard partitions or masonry walls.

Ensure that no hidden pipes or cables will interfere when installing.

Ensure that eye protection is worn throughout the installation.

## **Kit Parts**

## Included

























## ROTHLEY

@RothleyLtd