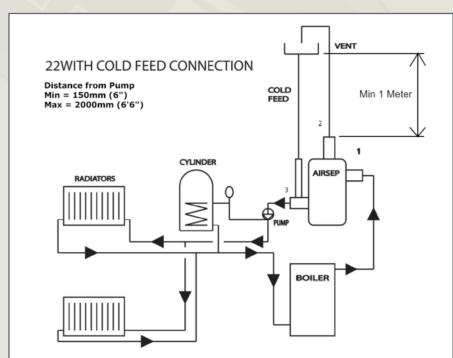

## **AIR22 AIR SEPARATOR** AIR22CF (WITH COLD FEED)

- EXPELS AIR FROM OPEN-VENTED HEATING SYSTEM
- CONTINUOUS AIR REMOVAL DURING SYSTEM OPERATION
- OPTIONAL VERSION WITH 'COLD-FEED' CONNECTION
- SUITABLE FOR SOLDERED PIPEWORK CONNECTION
- AVAILABLE FOR 22MM AND 28MM PIPEWORK
- NO MOVING PARTS

#### **DIMENSIONS**

AIR22