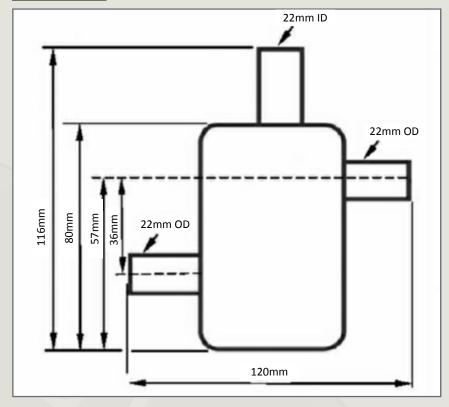

#### **PRODUCT DATA SHEET**

## **AIR22 AIR SEPARATOR** AIR22CF (WITH COLD FEED)

- EXPELS AIR FROM OPEN-VENTED HEATING SYSTEM
- CONTINUOUS AIR REMOVAL DURING SYSTEM OPERATION
- OPTIONAL VERSION WITH 'COLD-FEED' CONNECTION
- SUITABLE FOR SOLDERED PIPEWORK CONNECTION
- AVAILABLE FOR 22MM AND 28MM PIPEWORK
- NO MOVING PARTS





AIR22







## TFC GROUP LLP

### **AUTOMATIC AIR SEPARATOR 22mm**





TFC GROUP LLP, TOWER HOUSE, VALE RISE, TONBRIDGE, KENT TN9 1TB

Tel: 01732 351680 Fax: 01732 354445 www.tfc-group.co.uk

Prepared for TFC Group LLP By: M. Edmonston

Issue 1: July 2018

Page 1 of 2



#### **PRODUCT DATA SHEET**

#### **DIMENSIONS**





AIR22



# TFC GROUP LLP

#### **AUTOMATIC AIR SEPARATOR 22mm**





TFC GROUP LLP, TOWER HOUSE, VALE RISE, TONBRIDGE, KENT TN9 1TB

Tel: 01732 351680 Fax: 01732 354445 www.tfc-group.co.uk

Prepared for TFC Group LLP By: M. Edmonston

Issue 1: July 2018

Page 1 of 2