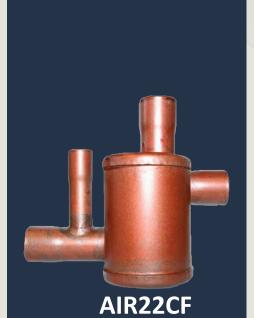

## **AIR22 AIR SEPARATOR** AIR22CF (WITH COLD FEED)

- EXPELS AIR FROM OPEN-VENTED HEATING SYSTEM
- CONTINUOUS AIR REMOVAL DURING SYSTEM OPERATION
- OPTIONAL VERSION WITH 'COLD-FEED' CONNECTION
- SUITABLE FOR SOLDERED PIPEWORK CONNECTION
- AVAILABLE FOR 22MM AND 28MM PIPEWORK
- NO MOVING PARTS

AIR22