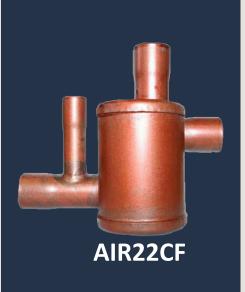

## **AIR22 AIR SEPARATOR** AIR22CF (WITH COLD FEED)

- EXPELS AIR FROM OPEN-VENTED HEATING SYSTEM
- CONTINUOUS AIR REMOVAL DURING SYSTEM OPERATION
- OPTIONAL VERSION WITH 'COLD-FEED' CONNECTION
- SUITABLE FOR SOLDERED PIPEWORK CONNECTION
- AVAILABLE FOR 22MM AND 28MM PIPEWORK
- NO MOVING PARTS

AIR22