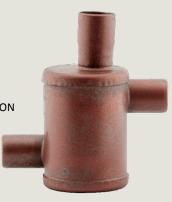

## **AIR22 AIR SEPARATOR** AIR22CF (WITH COLD FEED)

- EXPELS AIR FROM OPEN-VENTED HEATING SYSTEM
- CONTINUOUS AIR REMOVAL DURING SYSTEM OPERATION
- OPTIONAL VERSION WITH 'COLD-FEED' CONNECTION
- SUITABLE FOR SOLDERED PIPEWORK CONNECTION
- AVAILABLE FOR 22MM AND 28MM PIPEWORK
- NO MOVING PARTS

AIR22