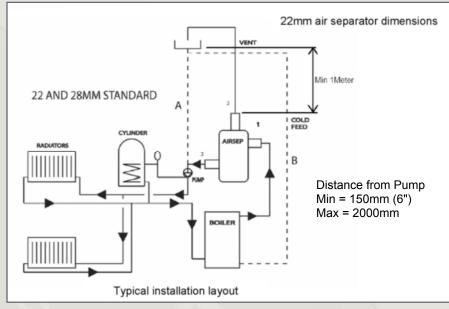

#### **PRODUCT DATA SHEET**

## **AIR22 AIR SEPARATOR** AIR22CF (WITH COLD FEED)

- EXPELS AIR FROM OPEN-VENTED HEATING SYSTEM
- CONTINUOUS AIR REMOVAL DURING SYSTEM OPERATION
- OPTIONAL VERSION WITH 'COLD-FEED' CONNECTION
- SUITABLE FOR SOLDERED PIPEWORK CONNECTION
- AVAILABLE FOR 22MM AND 28MM PIPEWORK
- NO MOVING PARTS





AIR22







## TFC GROUP LLP

### **AUTOMATIC AIR SEPARATOR 22mm**





TFC GROUP LLP, TOWER HOUSE, VALE RISE, TONBRIDGE, KENT TN9 1TB

Tel: 01732 351680 Fax: 01732 354445 www.tfc-group.co.uk

Prepared for TFC Group LLP By: M. Edmonston

Issue 1: July 2018

Page 1 of 2



#### **PRODUCT DATA SHEET**

#### **DIMENSIONS**





AIR22



# TFC GROUP LLP

#### **AUTOMATIC AIR SEPARATOR 22mm**





TFC GROUP LLP, TOWER HOUSE, VALE RISE, TONBRIDGE, KENT TN9 1TB

Tel: 01732 351680 Fax: 01732 354445 www.tfc-group.co.uk

Prepared for TFC Group LLP By: M. Edmonston

Issue 1: July 2018

Page 1 of 2