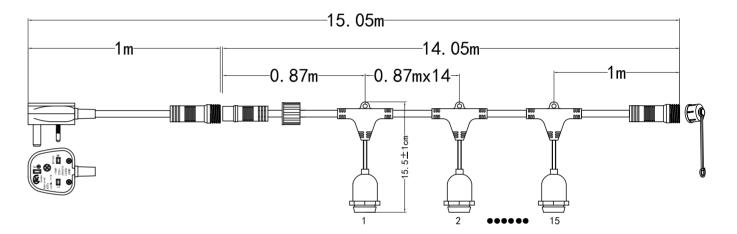

| No. of<br>Holders | Holder Meter<br>Distance | Linkable Units | Input Voltage | Max Watts       | End Cover Socket<br>/ Connectable |
|-------------------|--------------------------|----------------|---------------|-----------------|-----------------------------------|
| 15                | 1                        | 40 Sets Max    | AC: 250V      | 40W/Each Holder | Yes                               |

Note: The string light is designed with mounting holes on top of each E27 holder for stable installation. The mounting holes allow flexibility to mount the string light on the wall or suspended installation using wire.