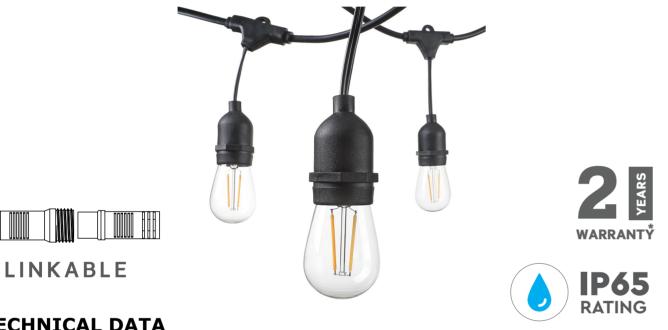

## **TECHNICAL DATA**

| Model  | Holder          | Unit Color | Body Type | Dimmable | Meters String |
|--------|-----------------|------------|-----------|----------|---------------|
| VT-713 | E27             | Black      | Rubber    | No       | 15M           |
|        |                 |            |           |          |               |
| Nie of | Linialan Mastan |            |           |          |               |

| No. of<br>Holders | Holder Meter<br>Distance | Linkable Units | Input Voltage | Max Watts       | End Cover Socket<br>/ Connectable |
|-------------------|--------------------------|----------------|---------------|-----------------|-----------------------------------|
| 15                | 1                        | 40 Sets Max    | AC: 250V      | 40W/Each Holder | Yes                               |

\*Bulbs are not included.