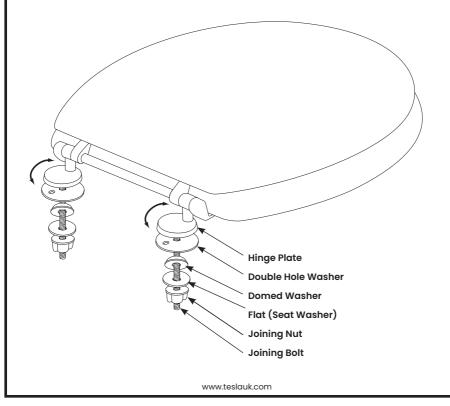

## **Fitting Instructions**

Please read the instructions carefully before fitting the seat.

Place the **Double Hole Washer** onto the **Hinge Plate**, and insert the **Joining Bolts** through the toilet-pan fixing holes.

Place the **Domed Washer**, followed by the seat washer through the **Joining Bolt**, and secure the **Joining Nut**, to the **Joining Bolt**, ensuring a secure final fit to the underside of the toilet-pan. The **Joining Nuts** must be tight otherwise the seat will move around but do not over tighten as this may damage the toilet-pan; after a few days further, tighten the nuts to allow for the compression of **Seat Washers** that would have occurred.