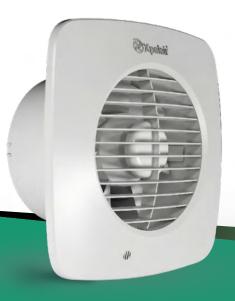

## Simply Silent™ DX150TS

6" / 150mm axial extract fan

Toolstation Product Code 42070

The Simply Silent DX150TS intermittent extract fan is designed for those looking for something conventional, with a modern twist. The fan controls humidity, odours and mould growth effectively in kitchens, utility rooms, larger bathrooms and individual offices.

Suitable for both wall and ceiling fitting, the DX150 range has 2 speeds, selectabale at install, and comes complete with backdraught shutters. DX150TS has an overrun timer which can be set at install between 30s and 30 minutes, this means that the fan continues to operate for this time once the external switch (for example a lighting circuit) is turned off.