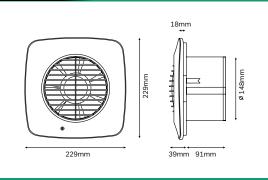

## Dimensions

## Technical Details

|                      | DX150TS     |
|----------------------|-------------|
| No speeds            | 2           |
| Power (W)            | 15.0 / 22.6 |
| Duct size (mm)       | 148         |
| Flow rate (I/s)      | 60 / 67     |
| Flow rate (m3/hr)    | 214 / 241   |
| Noise dBA @3m        | 39 / 42     |
| IPX Rating           | 4           |
| Motor Type           | AC          |
| Backdraught shutters | <b>√</b>    |
| Height (mm)          | 229         |
| Width (mm)           | 229         |
| Depth (mm)           | 130         |
| Colour               | white       |