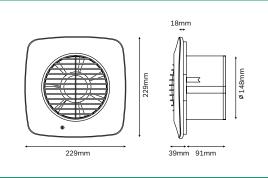

## **Technical Details**

| DX150PS     |
|-------------|
| 2           |
| 15.0 / 22.6 |
| 148         |
| 60 / 67     |
| 214 / 241   |
| 39 / 42     |
| 4           |
| AC          |
| <b>√</b>    |
| 229         |
| 229         |
| 130         |
| white       |
|             |

## Dimensions