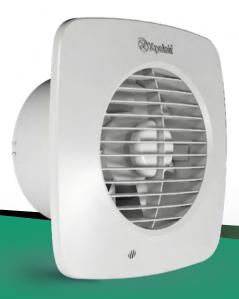

## Simply Silent™ DX150PS

6" / 150mm axial extract fan

Toolstation Product Code 44938

The Simply Silent DX150PS intermittent extract fan is designed for those looking for something conventional, with a modern twist. The fan controls humidity, odours and mould growth effectively in kitchens, utility rooms, larger bathrooms and individual offices.

Suitable for both wall and ceiling fitting, the DX150 range has 2 speeds, selectabale at install, and comes complete with backdraught shutters.

DX150PS is a Pullcord fan. This means that the fan is activated by the integral pullcord and turned-off in the same way.