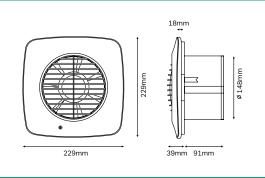

## **Dimensions**

## **Technical Details**

| DX150S      |
|-------------|
| 2           |
| 15.0 / 22.6 |
| 148         |
| 60 / 67     |
| 214 / 241   |
| 39 / 42     |
| 4           |
| AC          |
| <b>√</b>    |
| 229         |
| 229         |
| 130         |
| white       |
|             |