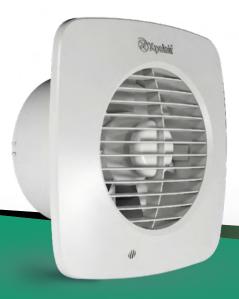

## Simply Silent™ DX150S

6" / 150mm axial extract fan

Toolstation Product Code 55596

The Simply Silent DX150S intermittent extract fan is designed for those looking for something conventional, with a modern twist. The fan controls humidity, odours and mould growth effectively in kitchens, utility rooms, larger bathrooms and individual offices.

Suitable for both wall and ceiling fitting, the DX150 range has 2 speeds, selectabale at install, and comes complete with backdraught shutters. DX150S is a standard fan. This means that the fan is activated by an external switch (for example a lighting circuit) and will stop once the external switch is turned off.