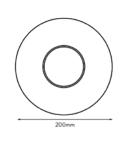

## Dimensions

## **Technical Details**

|                              | C4TSR     |
|------------------------------|-----------|
| No. of Speeds                | 2         |
| Power (W)                    | 6.3/7.0   |
| Duct Size (mm)               | 100       |
| Flow rate (I/s)              | 15/21     |
| Flow rate (m3/h)             | 54/76     |
| Noise dB(A)3m                | 15/29     |
| Specific Fan Power           |           |
| SFP (W/I/s)                  | 0.42/0.33 |
| IPX Rating                   | IPX4      |
| Motor Type                   | AC        |
| Pullcord                     |           |
| Timer (30s—30mins)           | <b>√</b>  |
| Humidistat (50 to 90%)       |           |
| Integral backdraught shutter | <b>√</b>  |
| Height (mm) square / round   | 180/200   |
| Width (mm) square / round    | 180/200   |
| Depth (mm)                   | 131       |
| Packed Weight (kg)           | 1.0       |
| Packed Height (mm)           | 215       |
| Packed Width (mm)            | 215       |
| Packed Depth (mm)            | 210       |
| Colour                       | White     |
|                              |           |