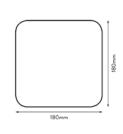

## Dimensions

## **Technical Details**

|                              | C4TSR     |
|------------------------------|-----------|
| No. of Speeds                | 2         |
| Power (W)                    | 6.3/7.0   |
| Duct Size (mm)               | 100       |
| Flow rate (I/s)              | 15/21     |
| Flow rate (m3/h)             | 54/76     |
| Noise dB(A)3m                | 15/29     |
| Specific Fan Power           |           |
| SFP (W/I/s)                  | 0.42/0.33 |
| IPX Rating                   | IPX4      |
| Motor Type                   | AC        |
| Pullcord                     |           |
| Timer (30s—30mins)           | <b>√</b>  |
| Humidistat (50 to 90%)       |           |
| Integral backdraught shutter | <b>√</b>  |
| Height (mm) square / round   | 180/200   |
| Width (mm) square / round    | 180/200   |
| Depth (mm)                   | 131       |
| Packed Weight (kg)           | 1.0       |
| Packed Height (mm)           | 215       |
| Packed Width (mm)            | 215       |
| Packed Depth (mm)            | 210       |
| Colour                       | White     |
|                              |           |