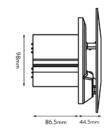

## Dimensions

## **Technical Details**

|                              | C4TSR     |
|------------------------------|-----------|
| No. of Speeds                | 2         |
| Power (W)                    | 6.3/7.0   |
| Duct Size (mm)               | 100       |
| Flow rate (I/s)              | 15/21     |
| Flow rate (m3/h)             | 54/76     |
| Noise dB(A)3m                | 15/29     |
| Specific Fan Power           |           |
| SFP (W/I/s)                  | 0.42/0.33 |
| IPX Rating                   | IPX4      |
| Motor Type                   | AC        |
| Pullcord                     |           |
| Timer (30s—30mins)           | <b>√</b>  |
| Humidistat (50 to 90%)       |           |
| Integral backdraught shutter | <b>√</b>  |
| Height (mm) square / round   | 180/200   |
| Width (mm) square / round    | 180/200   |
| Depth (mm)                   | 131       |
| Packed Weight (kg)           | 1.0       |
| Packed Height (mm)           | 215       |
| Packed Width (mm)            | 215       |
| Packed Depth (mm)            | 210       |
| Colour                       | White     |
|                              |           |