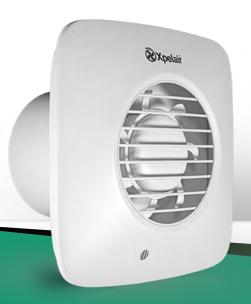

## Simply Silent™ DX100PS

4" / 100mm axial bathroom fan with wall fitting kit

Toolstation Product Code **59332** 

The Simply Silent™ DX100PS intermittent extract fan is designed for those looking for something conventional, with a modern twist. The fan controls humidity, odours and mould growth effectively in bathrooms, shower rooms, cloakrooms and toilets. DX100PS features a more traditional grille-style fascia, finished in cool white with a square fascia. The product has two speeds, selectable at install, and features a wall-fitting kit. The product is suitable for wall, ceiling and window fitting (requires Simply Silent Window Kit - Toolstation Product Code 52015).

DX100PS is a Pullcord fan. This means that the fan is activated by the integral pullcord and turned-off in the same way.