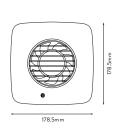

## Technical Details

|                                | DX100PS     |
|--------------------------------|-------------|
| No. of Speeds                  | 2           |
| Power (W)                      | 6.0 / 6.7   |
| Duct Size (mm)                 | 100         |
| Flow rate (I/s)                | 15/21       |
| Flow rate (m3/h)               | 54/76       |
| Noise dB(A)3m                  | 22/34       |
| Specific Fan Power SFP (W/I/s) | 0.40 / 0.32 |
| IPX Rating                     | IPX4        |
| Motor Type                     | AC          |
| Pullcord                       | √ .         |
| Timer (30s-30mins)             |             |
| Humidistat (50 to 90%)         |             |
| Integral backdraught shutter   | х           |
| Height (mm)                    | 178.5       |
| Width (mm)                     | 178.5       |
| Depth (mm)                     | 122.2       |
| Packed Weight (kg)             | 1.2         |
| Packed Height (mm)             | 187         |
| Packed Width (mm)              | 210         |
| Packed Depth (mm)              | 188         |
| Colour                         | White       |

## **Dimensions**

Simply Silent™ DX100PS

2 Year
Guarantee