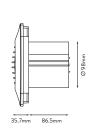

## Technical Details

|                                | DX100PS     |
|--------------------------------|-------------|
| No. of Speeds                  | 2           |
| Power (W)                      | 6.0 / 6.7   |
| Duct Size (mm)                 | 100         |
| Flow rate (I/s)                | 15/21       |
| Flow rate (m3/h)               | 54/76       |
| Noise dB(A)3m                  | 22/34       |
| Specific Fan Power SFP (W/I/s) | 0.40 / 0.32 |
| IPX Rating                     | IPX4        |
| Motor Type                     | AC          |
| Pullcord                       | √ .         |
| Timer (30s-30mins)             |             |
| Humidistat (50 to 90%)         |             |
| Integral backdraught shutter   | х           |
| Height (mm)                    | 178.5       |
| Width (mm)                     | 178.5       |
| Depth (mm)                     | 122.2       |
| Packed Weight (kg)             | 1.2         |
| Packed Height (mm)             | 187         |
| Packed Width (mm)              | 210         |
| Packed Depth (mm)              | 188         |
| Colour                         | White       |

## **Dimensions**

Simply Silent™ DX100PS

2 Year
Guarantee