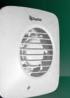

## Simply Silent<sup>™</sup> LV100HTS

4" / 100mm SELV axial bathroom fan with wall fitting kit

Toolstation Product Code 31086

The Simply Silent<sup>™</sup> LV100HTS (Low Volt) intermittent extractor fan is designed specifically for safe installation directly in or over the splash area zone 1, offering complete peace of mind. The model is supplied with a 12V SELV transformer, positioned out of reach of any person using the bath or shower. LV100HTS has two speeds, selectable at install, and features a wall-fitting kit. The product is suitable for wall, ceiling and window fitting (requires Simply Silent Window Kit - Toolstation Product Code 52015).